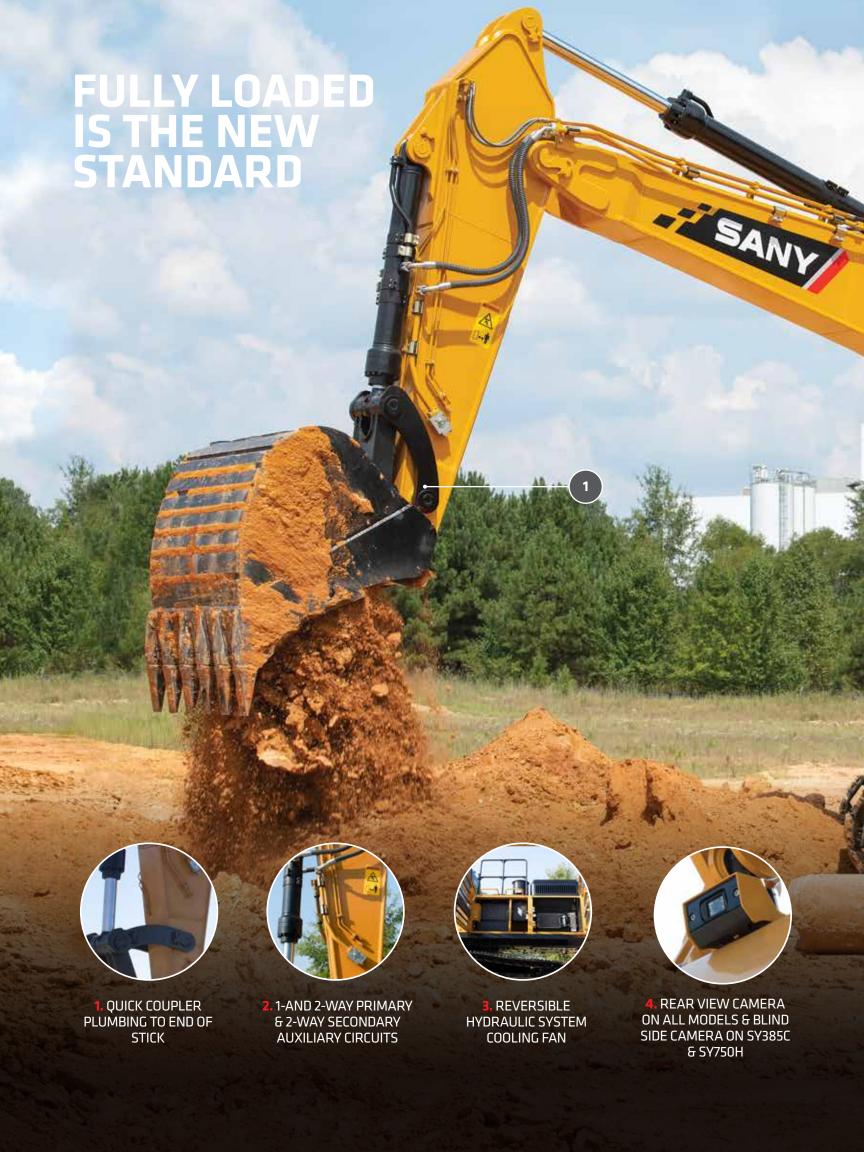

#### **ATTACHMENTS**

Auxiliary flow and pressure can be configured through the display. The operator can also switch between one-way to two-way hydraulic flow on the primary auxiliary circuit from the monitor. A secondary auxiliary circuit and dedicated auxiliary pump come standard which allow operators the necessary flow and pressure to suit whatever attachments the job requires.

#### POWER AND PERFORMANCE

Powered by Cummins engines ranging from 275 horsepower up to the new Cummins X15 engine which goes up to 524 horsepower, SANY's large excavators will give you reliable, consistent power all day long. No matter the job, SANY excavators provide excellent breakout force from our SY365C LC at 43,163 lbf all the way up to the massive breakout of the SY750H at 92,172 lbf. The SY750H achieves the highest cycle times in the family by using a dedicated swing pump in conjunction with dual swing motors. And both the SY385C and the SY750H come standard with secondary auxiliaries along with a dedicated rotate circuit. That means you save time and money when the work demands special attachments to keep the job on schedule.

### FULLY LOADED IS THE NEW STANDARD

SANYAMERICA.COM