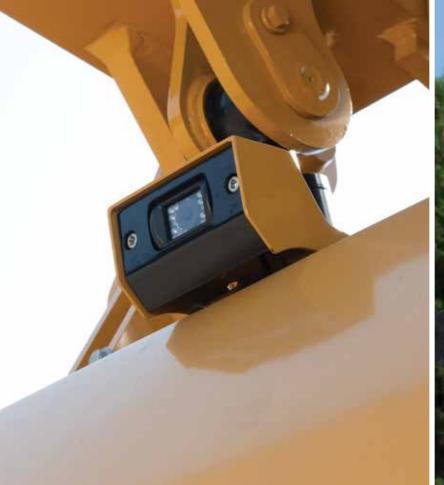

## TAKING SAFETY & COMFORT TO THE NEXT LEVEL

Safety is not a compromise. With that in mind, we designed our new machines, the SY385C and SY750H to feature more handrails, improved traction on the catwalks, better visibility through the large, touchscreen monitor to expand camera views and an additional blind side camera. An operator who is comfortable and has a clear view of the jobsite is more in control and engage which maintains the integrity of site safety.

#### **SAFETY**

SANY large excavators employ many advanced features to enhance jobsite safety and keep projects moving. Having a standard rear view camera on all large excavator models with an additional blind side camera on the SY385C and SY750H contributes to improved spacial awareness in the work area. The standard bright LED work light package means that day or night your work is safely illuminated.