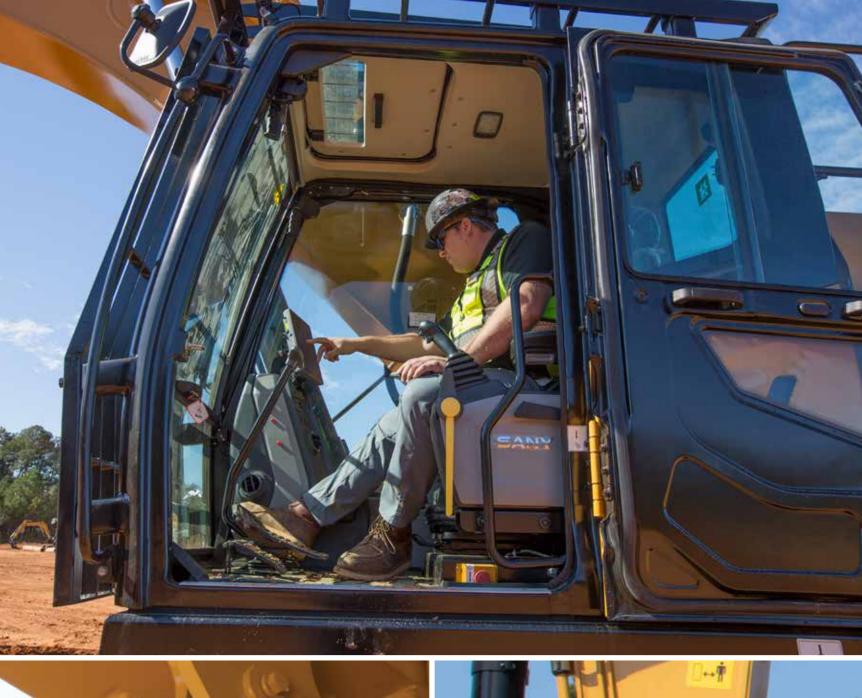

#### **COMFORT**

SANY large excavators have roomy, temperaturecontrolled cabs with heated, air ride suspension seats. Adding to the operator comfort in the SY385C and SY750H are adjustable armrests with seat mounted joysticks. In all models, operators have high visibility with camera monitoring from the display to give operators peace of mind and keep them engaged.

## TAKING SAFETY & COMFORT TO THE NEXT LEVEL

Safety is not a compromise. With that in mind, we designed our new machines, the SY385C and SY750H to feature more handrails, improved traction on the catwalks, better visibility through the large, touchscreen monitor to expand camera views and an additional blind side camera. An operator who is comfortable and has a clear view of the jobsite is more in control and engage which maintains the integrity of site safety.