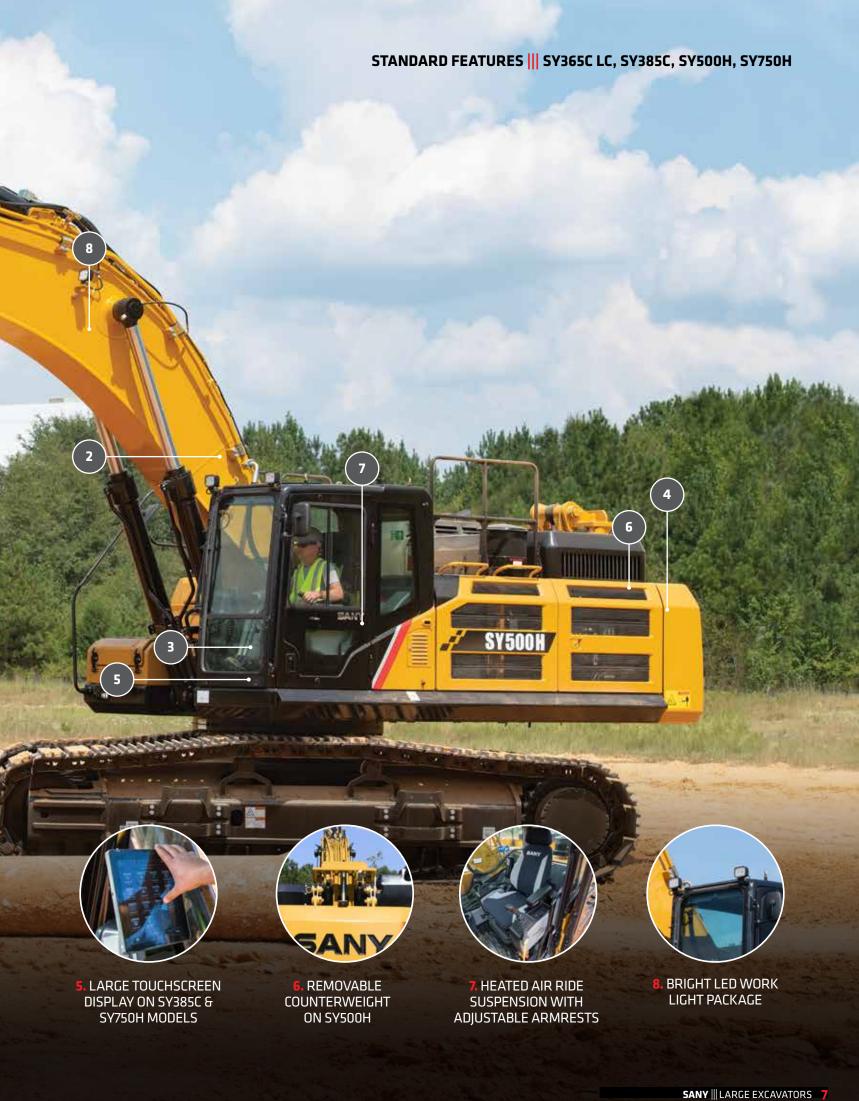

#### **ATTACHMENTS**

Auxiliary flow and pressure can be configured through the display. The operator can also switch between one-way to two-way hydraulic flow on the primary auxiliary circuit from the monitor. A secondary auxiliary circuit and dedicated auxiliary pump come standard which allow operators the necessary flow and pressure to suit whatever attachments the job requires.

#### **COMFORT**

SANY large excavators have roomy, temperaturecontrolled cabs with heated, air ride suspension seats. Adding to the operator comfort in the SY385C and SY750H are adjustable armrests with seat mounted joysticks. In all models, operators have high visibility with camera monitoring from the display to give operators peace of mind and keep them engaged.

## TAKING SAFETY & COMFORT TO THE NEXT LEVEL

Safety is not a compromise. With that in mind, we designed our new machines, the SY385C and SY750H to feature more handrails, improved traction on the catwalks, better visibility through the large, touchscreen monitor to expand camera views and an additional blind side camera. An operator who is comfortable and has a clear view of the jobsite is more in control and engage which maintains the integrity of site safety.

#### **SAFETY**

SANY large excavators employ many advanced features to enhance jobsite safety and keep projects moving. Having a standard rear view camera on all large excavator models with an additional blind side camera on the SY385C and SY750H contributes to improved spacial awareness in the work area. The standard bright LED work light package means that day or night your work is safely illuminated.