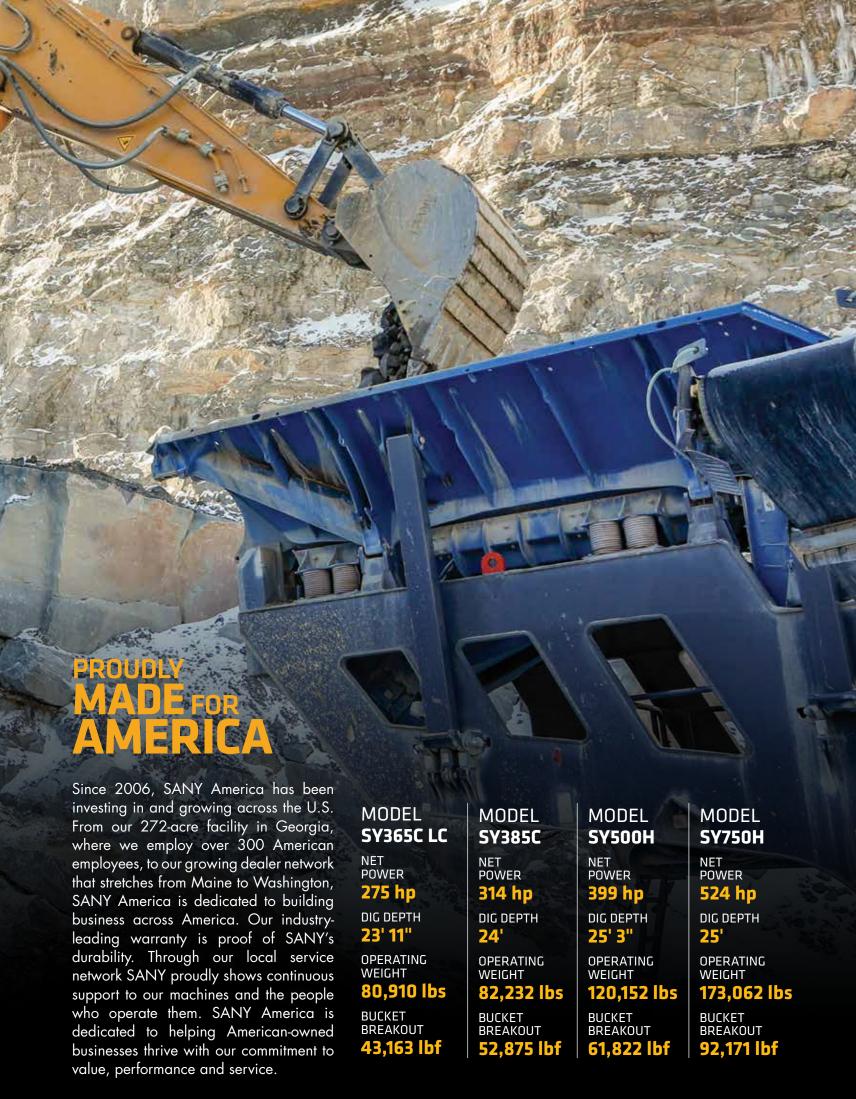

#### POWER AND PERFORMANCE

Powered by Cummins engines ranging from 275 horsepower up to the new Cummins X15 engine which goes up to 524 horsepower, SANY's large excavators will give you reliable, consistent power all day long. No matter the job, SANY excavators provide excellent breakout force from our SY365C LC at 43,163 lbf all the way up to the massive breakout of the SY750H at 92,172 lbf. The SY750H achieves the highest cycle times in the family by using a dedicated swing pump in conjunction with dual swing motors. And both the SY385C and the SY750H come standard with secondary auxiliaries along with a dedicated rotate circuit. That means you save time and money when the work demands special attachments to keep the job on schedule.

| MODEL                                                  | SY365C LC | SY385C | SY500H | SY750H |
|--------------------------------------------------------|-----------|--------|--------|--------|
| PRIMARY AUXILIARY                                      | •         | •      | •      | •      |
| SECONDARY AUXILIARY CIRCUIT WITH DEDICATED ROTATE PUMP |           | •      | •      | •      |
| QUICK COUPLER PLUMBING TO END OF STICK                 | •         | •      | •      | •      |
| LARGE TOUCHSCREEN DISPLAY                              |           | •      |        | •      |
| TWO SWING DRIVES                                       |           |        |        | •      |
| ADJUSTABLE ARMRESTS WITH SEAT MOUNTED JOYSTICKS        |           | •      |        | •      |
| PROGRAMMABLE ATTACHMENT SETTINGS                       |           | •      |        | •      |
| HEATED AIR RIDE SUSPENSION<br>SEAT                     |           | •      | •      | •      |
| UNIQUE CUSTOMIZABLE OPERATOR CODES                     |           | •      |        | •      |
| RIGHT SIDE SAFETY CAMERA                               |           | •      |        | •      |
| REARVIEW CAMERA                                        | •         | •      | •      | •      |
| CLICK TO START                                         |           | •      |        | •      |