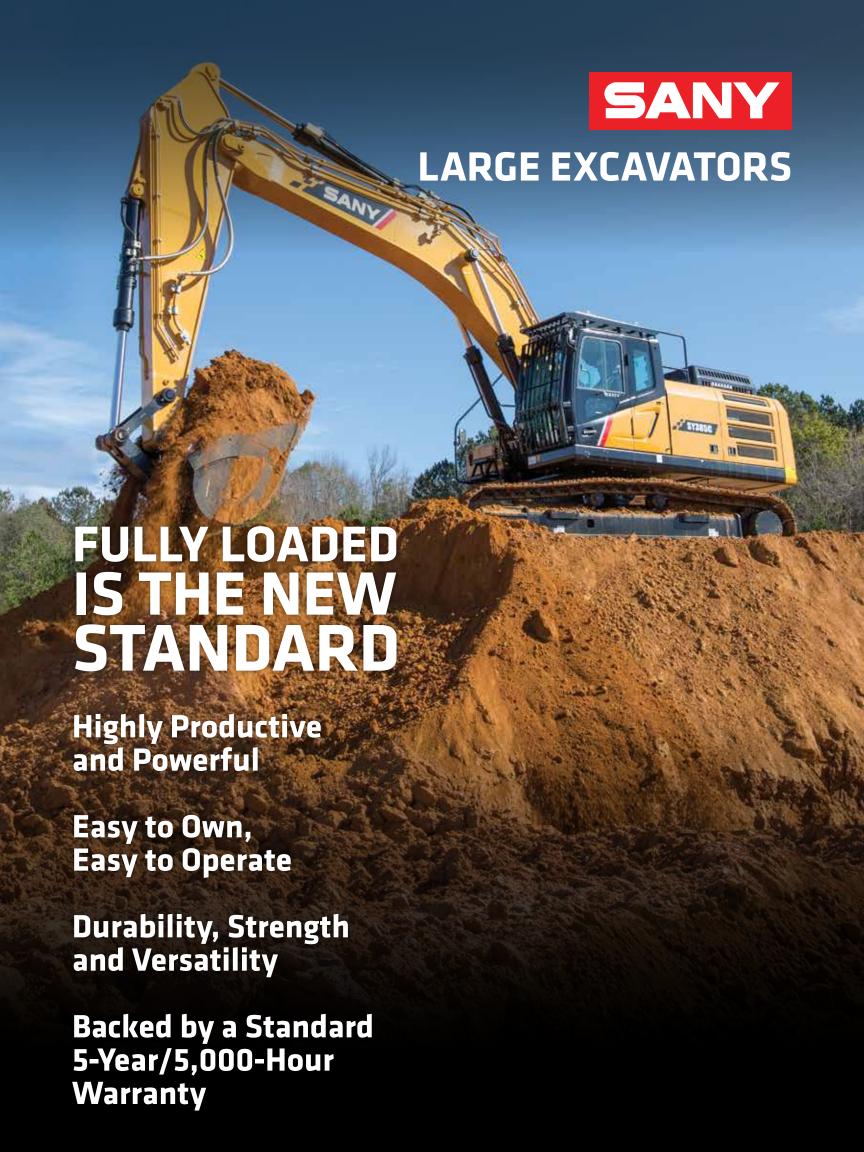

Built to endure the hardest working environments, SANY's large excavators have been newly redesigned for high performance based on operator feedback. Our entire large excavator family is outfitted with fast and strong hydraulic systems and includes a standard secondary auxiliary circuit. The SY385C and SY750H feature a dedicated auxiliary pump for specialized exacavator attachments. Those models also feature our new cab with ergonomic controls and a 10.4" touchscreen display. Powerful, tried and true Cummins engines run every SANY large excavator making them reliable and more productive thus maximizing your uptime. And as always, we stand behind these machines with one of the best warranties in the business.







Featuring an engineered balance of high-flow hydraulic, speed, power an