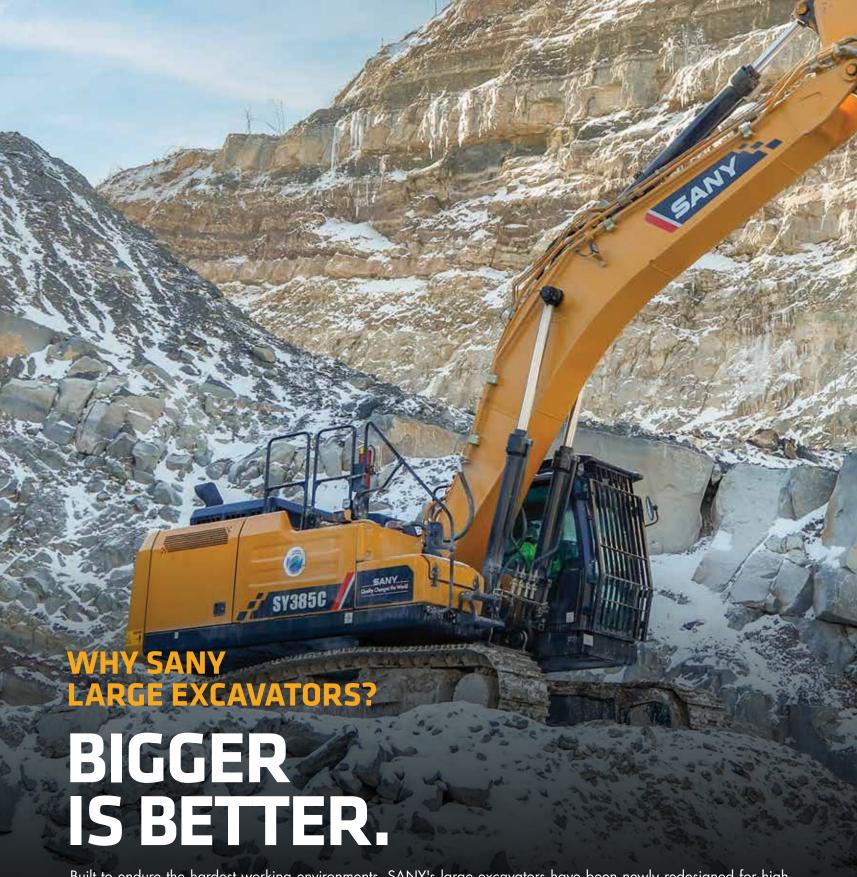

Built to endure the hardest working environments, SANY's large excavators have been newly redesigned for high performance based on operator feedback. Our entire large excavator family is outfitted with fast and strong hydraulic systems and includes a standard secondary auxiliary circuit. The SY385C and SY750H feature a dedicated auxiliary pump for specialized exacavator attachments. Those models also feature our new cab with ergonomic controls and a 10.4" touchscreen display. Powerful, tried and true Cummins engines run every SANY large excavator making them reliable and more productive thus maximizing your uptime. And as always, we stand behind these machines with one of the best warranties in the business.