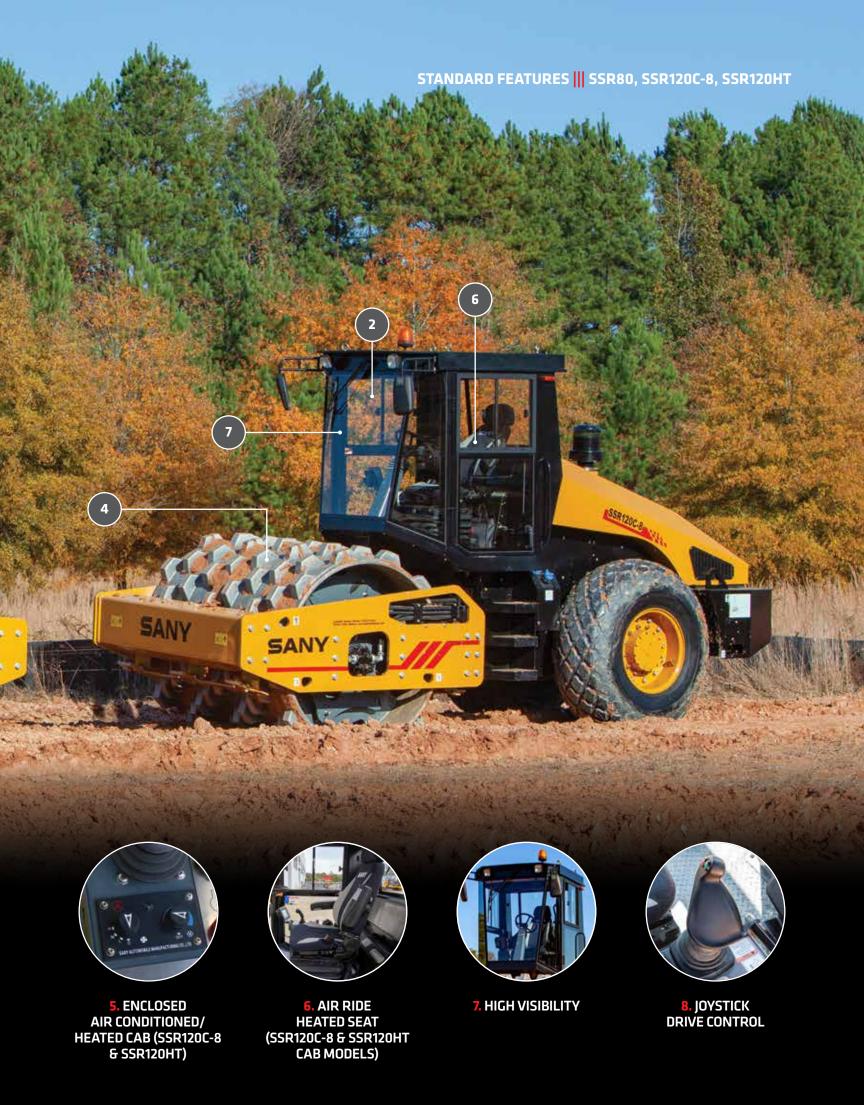

#### **SUPPORT**

Service that's local. SANY's dealer network stretches from New England to Washington providing parts support and trained technicians to service and maintain all our road equipment.

Reliability, durability, and simplicity are only part of the equation. Excellent centrifugal force performance makes compaction easy to achieve in fewer passes and higher ground clearance improves jobsite mobility. In addition, SANY's single drum rollers are packed with value. Loaded with standard features such as the pad foot kit and backed by the industry's strongest standard warranty, you always get more for less.

#### SAFETY

A rear view camera comes standard on the graders, SSR120C-8 and SSR120HT. Bright LED lights on the exterior provide visibility in low light conditions. Halogen lamps and turn signals on the graders allow snow to melt quickly when plowing and the rear lighting packages adds more visibility at night.

| 75       | MODEL                       | SSR 120C-8 | SSR120HT | SSR80 | STR30 | STR40 |
|----------|-----------------------------|------------|----------|-------|-------|-------|
| COMPACIO | DUAL PUMP PROPULSION        |            | •        |       |       |       |
|          | HIGH TORQUE REDUCER         | •          | •        |       |       |       |
|          | LIMITED SLIP DIFFERENTIAL   |            | •        | •     |       |       |
|          | AIR RIDE SEAT               | •          | •        |       |       |       |
|          | REAR VIEW CAMERA            | •          | •        |       |       |       |
|          | SHELL KIT                   | •          | •        | •     |       |       |
|          | OPEN CANOPY                 |            |          | •     | •     | •     |
|          | ENCLOSED CAB                | •          | •        |       |       |       |
|          | DUAL FREQUENCY<br>VIBRATION | •          | •        | •     | •     | •     |
|          | LED WORKLIGHT PACKAGE       | •          | •        | •     | •     | •     |