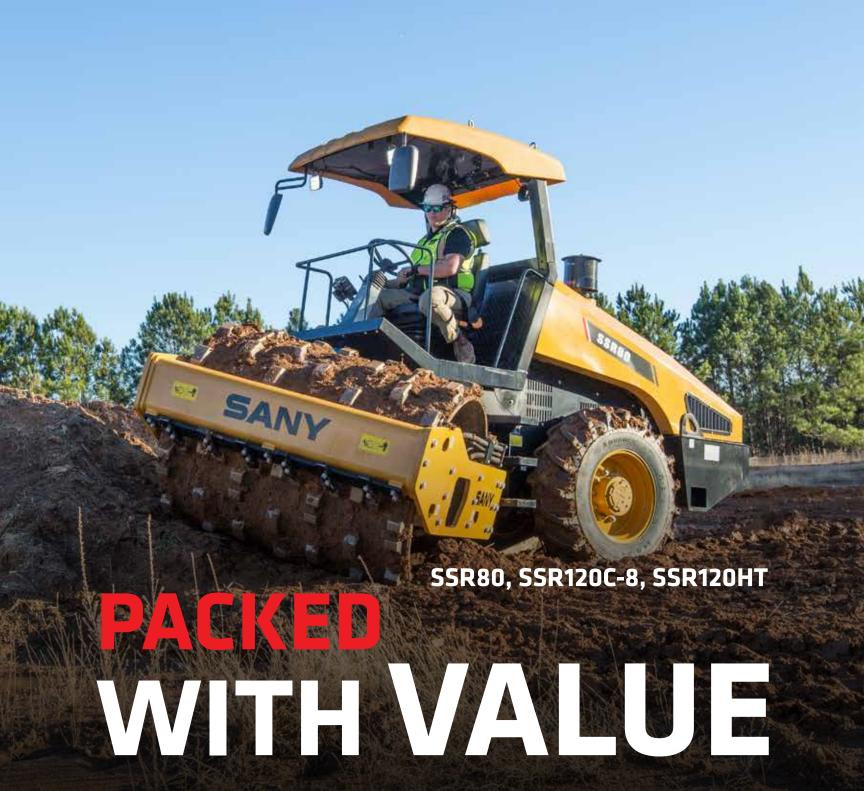

#### MODEL SSR80

ENGINE OUTPUT-NET 72 hp

OPERATING WEIGHT

15,752 lbs

DRUM WIDTH **66 in** 

## MODEL SSR120C-8

NET POWER 160 hp

OPERATING WEIGHT

24,271 lbs

DRUM WIDTH 84 in

#### MODEL SSR120HT

NET POWER 145 hp

OPERATING WEIGHT

**26,103 lbs** 

DRUM WIDTH **84 in**  been investing in and growing across the U.S. From our 272-acre facility in Georgia, where we employ over 300 American employees, to our growing dealer network that stretches from Maine to Washington, SANY America is dedicated to building business across America.

#### **SUPPORT**

Service that's local. SANY's dealer network stretches from New England to Washington providing parts support and trained technicians to service and maintain all our road equipment.

Reliability, durability, and simplicity are only part of the equation. Excellent centrifugal force performance makes compaction easy to achieve in fewer passes and higher ground clearance improves jobsite mobility. In addition, SANY's single drum rollers are packed with value. Loaded with standard features such as the pad foot kit and backed by the industry's strongest standard warranty, you always get more for less.