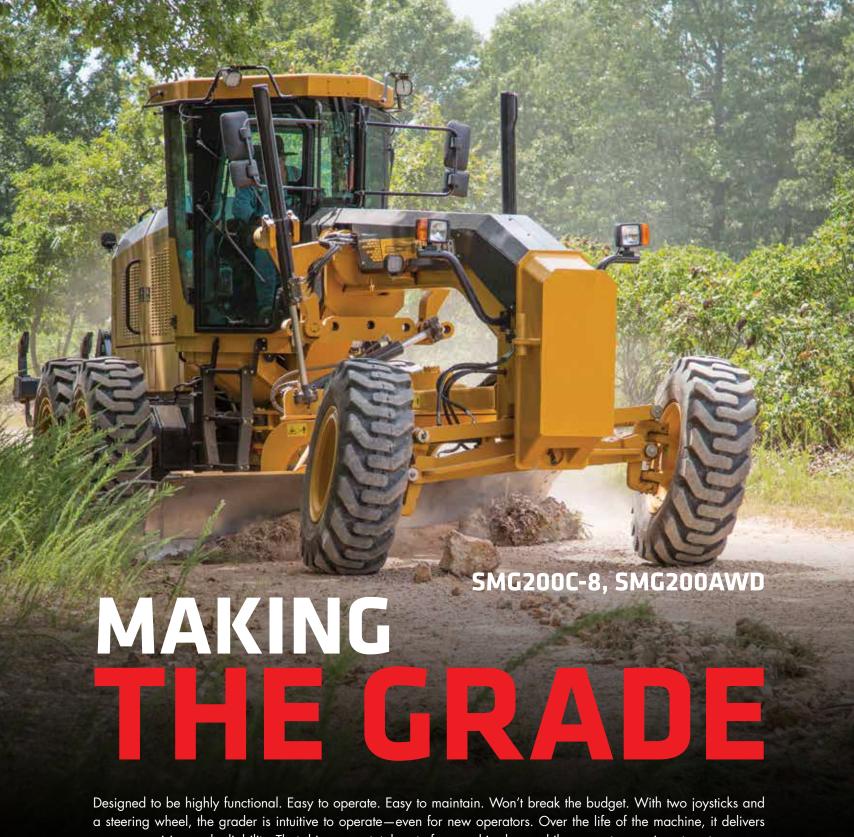

Designed to be highly functional. Easy to operate. Easy to maintain. Won't break the budget. With two joysticks and a steering wheel, the grader is intuitive to operate—even for new operators. Over the life of the machine, it delivers power, precision and reliability. That drives your total cost of ownership down while your return on investment goes up. And it comes standard with a low-maintenance circle bearing and strategically engineered components, which reduce maintenance and failures over the service life of the machine. That should show you we know a thing or two about protecting your investment.

### MODEL SMG200C-8

ENGINE OUTPUT-NET 253 hp

OPERATING WEIGHT

45,768 lbs

MOLDBOARD WIDTH 14 ft

## MODEL SMG200AWD

ENGINE OUTPUT-NET

253 hp

OPERATING WEIGHT

47,715 lbs

MOLDBOARD WIDTH

14 ft