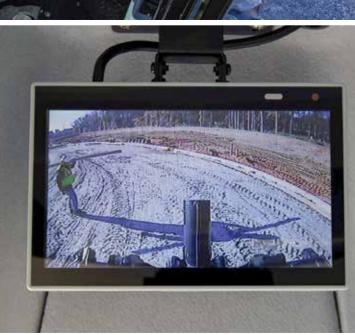

#### SAFETY

A rear view camera comes standard on the graders, SSR120C-8 and SSR120HT. Bright LED lights on the exterior provide visibility in low light conditions. Halogen lamps and turn signals on the graders allow snow to melt quickly when plowing and the rear lighting packages adds more visibility at night.