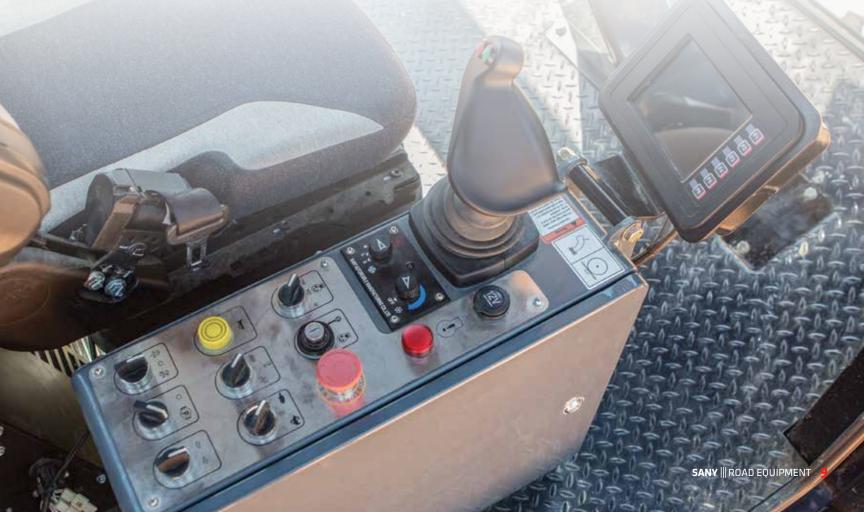

#### **OPERATION**

Two seat-mounted joysticks give the operator all the control and finesse needed to clean out a ditch, then charge down the road to smooth out the washboard.

#### WELCOME TO THE COMFORT ZONE

Saying this cab is spacious, is not an exaggeration. There's plenty of room to move and a well-designed layout to make operation easy. Operators have an elevated view of the jobsite from their air-ride seat. Cabs provide an enclosed, dust-free, climate-controlled environment, operators can comfortably work through the day. Steering and joystick functions are simple to use. Intuitive operating switches for frequency control are well positioned making it easy to adjust frequency and amplitude as soil types change.

#### **LOW LEARNING CURVE**

Good labor is hard to find, so our controls are designed to be intuitive and easy to learn, especially for users with gaming experience. The controls in our cabs should be familiar no matter what brand your operators are accustomed to running.