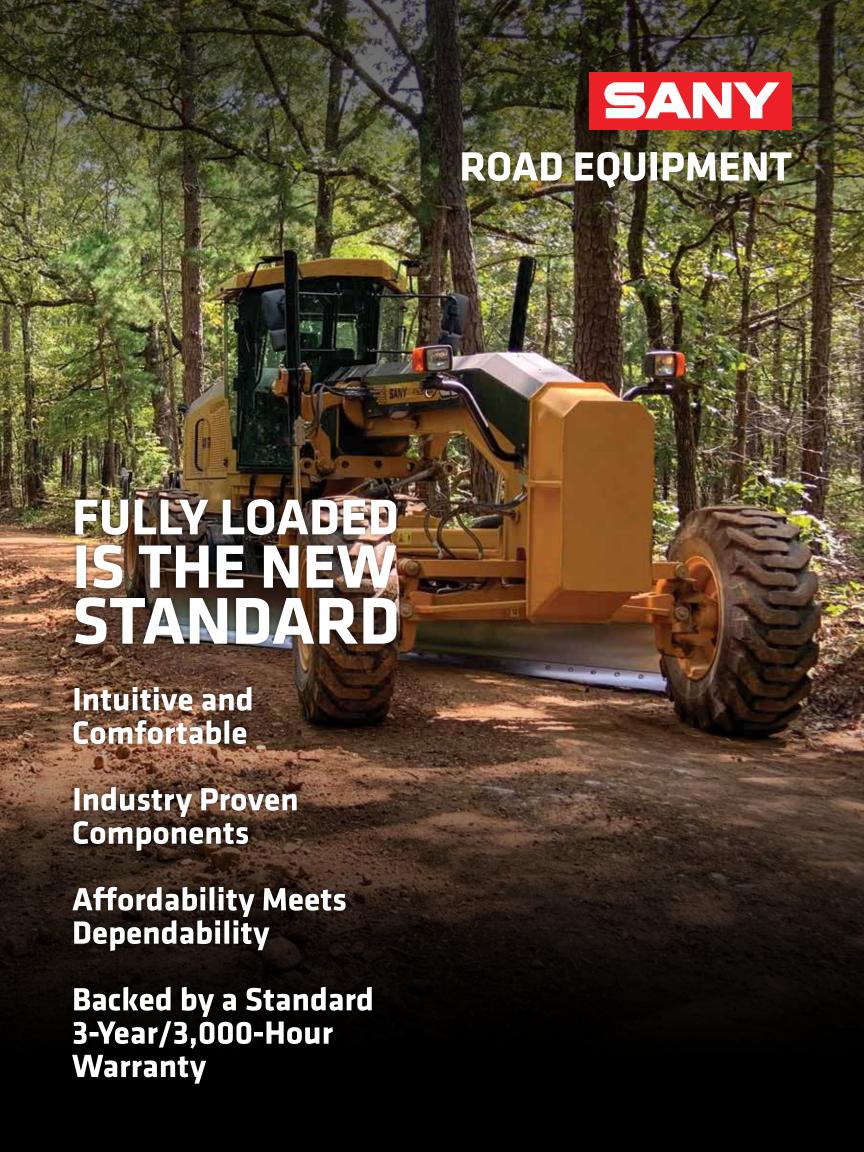

SANY's dynamic road duo is the beginning of something great. We made sure to start with simplicity, comfort, and everything you need. No sacrifices for bells and whistles here. No overengineering. Anyone on your crew can jump in the seat and operate a SANY motor grader or roller. They will love the work and keep coming back because the cabs are roomy, temperature controlled, and have Bluetooth. You can rest assured that operators will have high visibility to keep everyone on the jobsite safe. Both machines have top-shelf, trusted components from brands like Cummins, Danfoss, and Kawasaki. Best of all, they are backed by the industry's strongest standard warranty and come loaded with the standard features.





### MODEL SMG200C-8

ENGINE OUTPUT-NET 253 hp

OPERATING WEIGHT

45,768 lbs