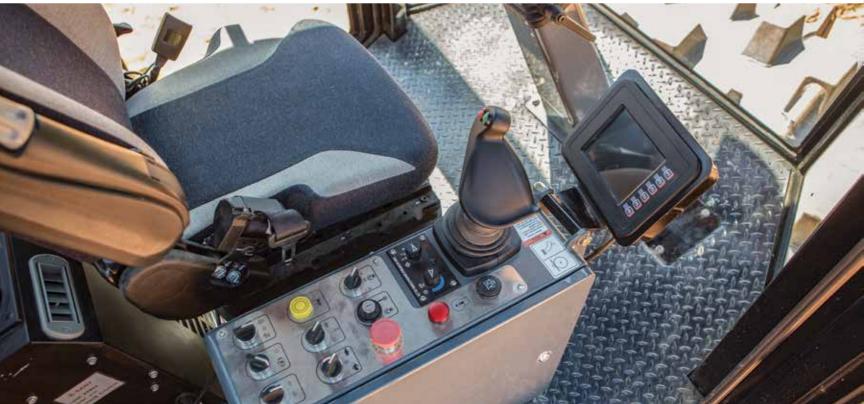

#### **OPERATION**

Two seat-mounted joysticks give the operator all the control and finesse needed to clean out a ditch, then charge down the road to smooth out the washboard.

#### WELCOME TO THE COMFORT ZONE

Saying this cab is spacious, is not an exaggeration. There's plenty of room to move and a well-designed layout to make operation easy. Operators have an elevated view of the jobsite from their air-ride seat. Cabs provide an enclosed, dust-free, climate-controlled environment, operators can comfortably work through the day. Steering and joystick functions are simple to use. Intuitive operating switches for frequency control are well positioned making it easy to adjust frequency and amplitude as soil types change.

#### **LOW LEARNING CURVE**

Good labor is hard to find, so our controls are designed to be intuitive and easy to learn, especially for users with gaming experience. The controls in our cabs should be familiar no matter what brand your operators are accustomed to running.