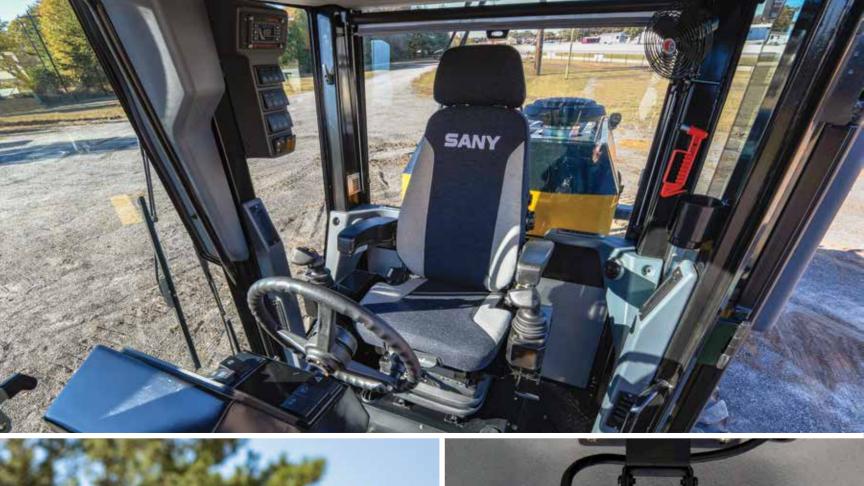

#### **COMFORT**

They won't want to leave this cab. There's a lot of room to get comfortable and high visibility to stay engaged. It's one of the industry's largest cabs with excellent climate control and an air-ride heated with lumbar support.

#### WELCOME TO THE COMFORT ZONE

Saying this cab is spacious, is not an exaggeration. There's plenty of room to move and a well-designed layout to make operation easy. Operators have an elevated view of the jobsite from their air-ride seat. Cabs provide an enclosed, dust-free, climate-controlled environment, operators can comfortably work through the day. Steering and joystick functions are simple to use. Intuitive operating switches for frequency control are well positioned making it easy to adjust frequency and amplitude as soil types change.