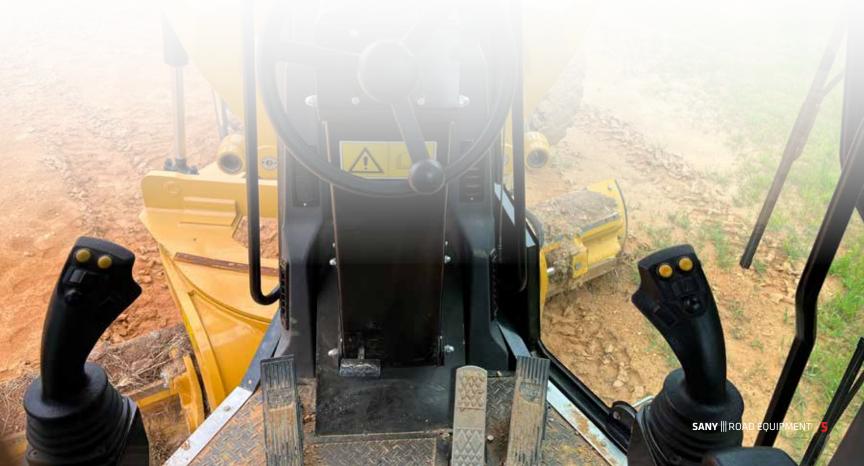

# FULLY LOADED IS THE NEW STANDARD

SANYAMERICA.COM

| RS      | MODEL                                      | SMG200C-8 | SMG200AWD |
|---------|--------------------------------------------|-----------|-----------|
| GRADERS | 14" MOLDBOARD                              | •         | •         |
|         | FRONT AUXILIARY HYDRAULICS<br>(FRONT NOSE) | •         | •         |
|         | LOW MAINTENANCE CIRCLE                     | •         | •         |
|         | AIR RIDE & HEATED SEAT                     | •         | •         |
|         | RIPPER & SCARIFIER                         | •         | •         |
|         | FRONT COUNTERWEIGHT                        | •         | •         |
|         | REAR VIEW CAMERA                           | •         | •         |
|         | LED WORK LIGHT PACKAGE                     | •         | •         |
|         | 17.5 R X 25 RADIAL TIRES                   | •         | •         |
|         | ALL WHEEL DRIVE                            |           | •         |