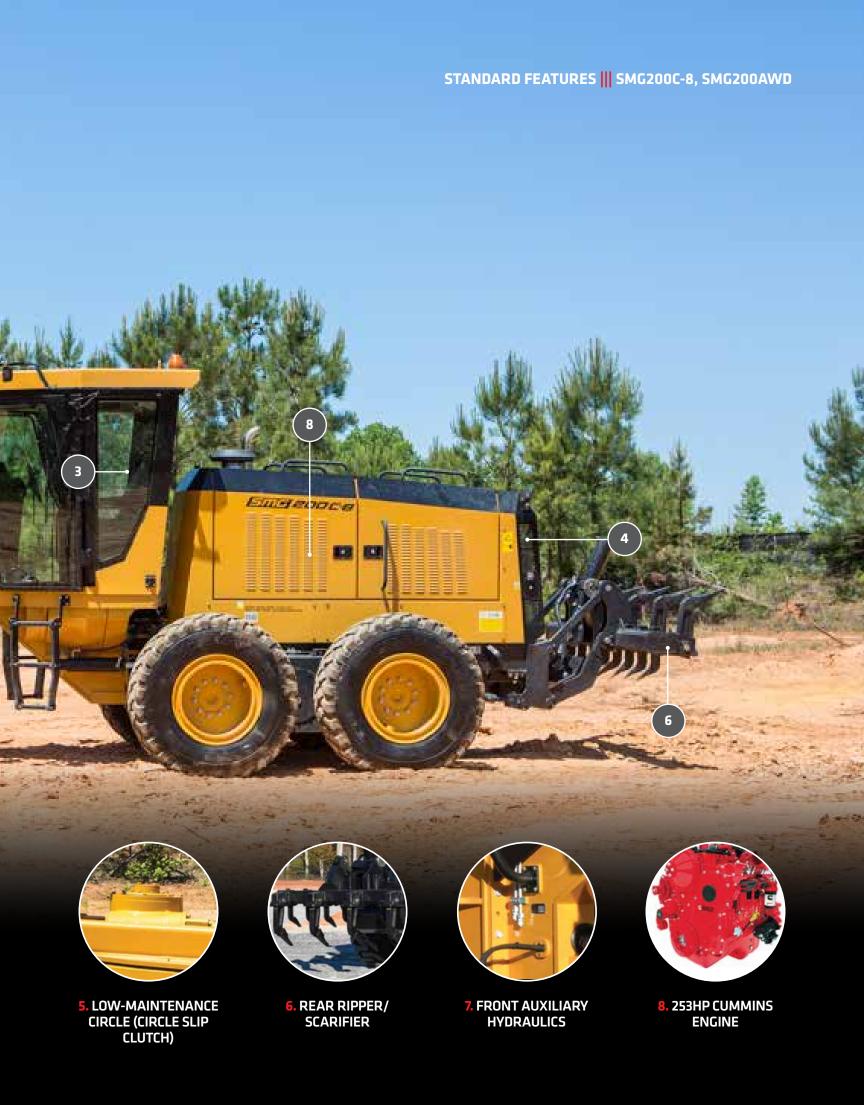

### MODEL SMG200C-8

ENGINE OUTPUT-NET 253 hp

OPERATING WEIGHT

45,768 lbs

MOLDBOARD WIDTH 14 ft

## MODEL SMG200AWD

ENGINE OUTPUT-NET

253 hp

OPERATING WEIGHT

47,715 lbs

MOLDBOARD WIDTH

14 ft

Designed to be highly functional. Easy to operate. Easy to maintain. Won't break the budget. With two joysticks and a steering wheel, the grader is intuitive to operate—even for new operators. Over the life of the machine, it delivers power, precision and reliability. That drives your total cost of ownership down while your return on investment goes up. And it comes standard with a low-maintenance circle bearing and strategically engineered components, which reduce maintenance and failures over the service life of the machine. That should show you we know a thing or two about protecting your investment.

#### COMFORT

SANY's operator stations are designed for all-day comfort, keeping operators working. Our cabs are roomy and airconditioned and have heated, air-ride seats. Operators appreciate that from the cab, they have excellent visibility on the 14' moldboard and around the jobsite.

#### ROBUST

Made with heavy-duty materials and engineered for ease of use and service, SANY graders are built for maximum uptime. The standard shim-free circle bearing requires only minimal maintenance and no wear items that need to be replaced.

#### **OPERATION**

Two seat-mounted joysticks give the operator all the control and finesse needed to clean out a ditch, then charge down the road to smooth out the washboard.

#### ROADING

SANY's graders are outfitted with a steering wheel which takes priority over joystick to allow for a safer, more intuitive on-roading experience.