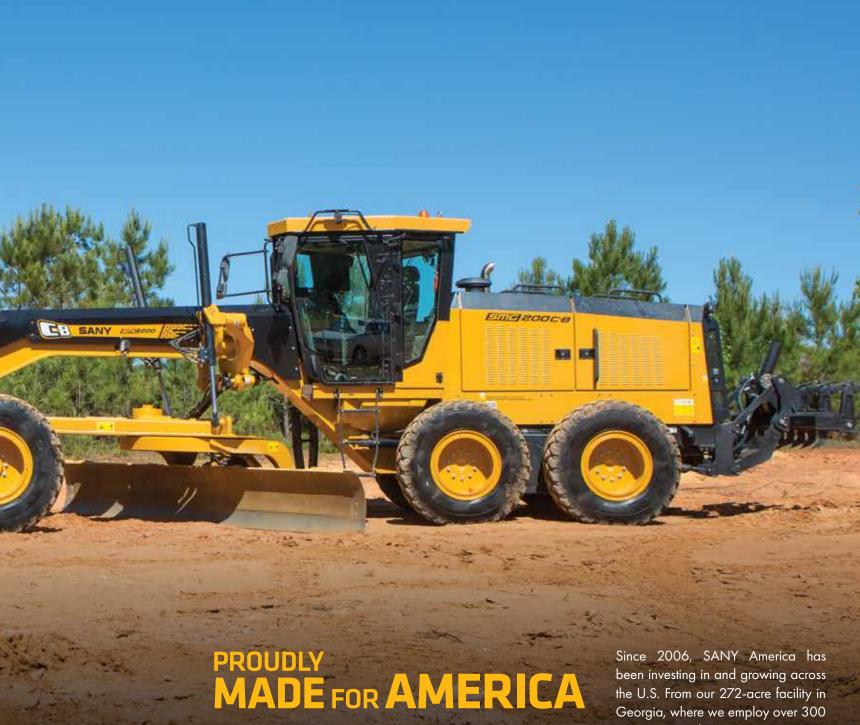

#### MODEL SSR120HT

NET POWER 145 hp

OPERATING WEIGHT

**26,103 lbs** 

DRUM WIDTH **84 in**  been investing in and growing across the U.S. From our 272-acre facility in Georgia, where we employ over 300 American employees, to our growing dealer network that stretches from Maine to Washington, SANY America is dedicated to building business across America.