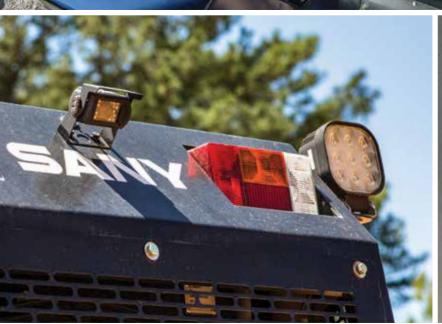

#### SAFETY

A rear view camera comes standard on the graders, SSR120C-8 and SSR120HT. Bright LED lights on the exterior provide visibility in low light conditions. Halogen lamps and turn signals on the graders allow snow to melt quickly when plowing and the rear lighting packages adds more visibility at night.