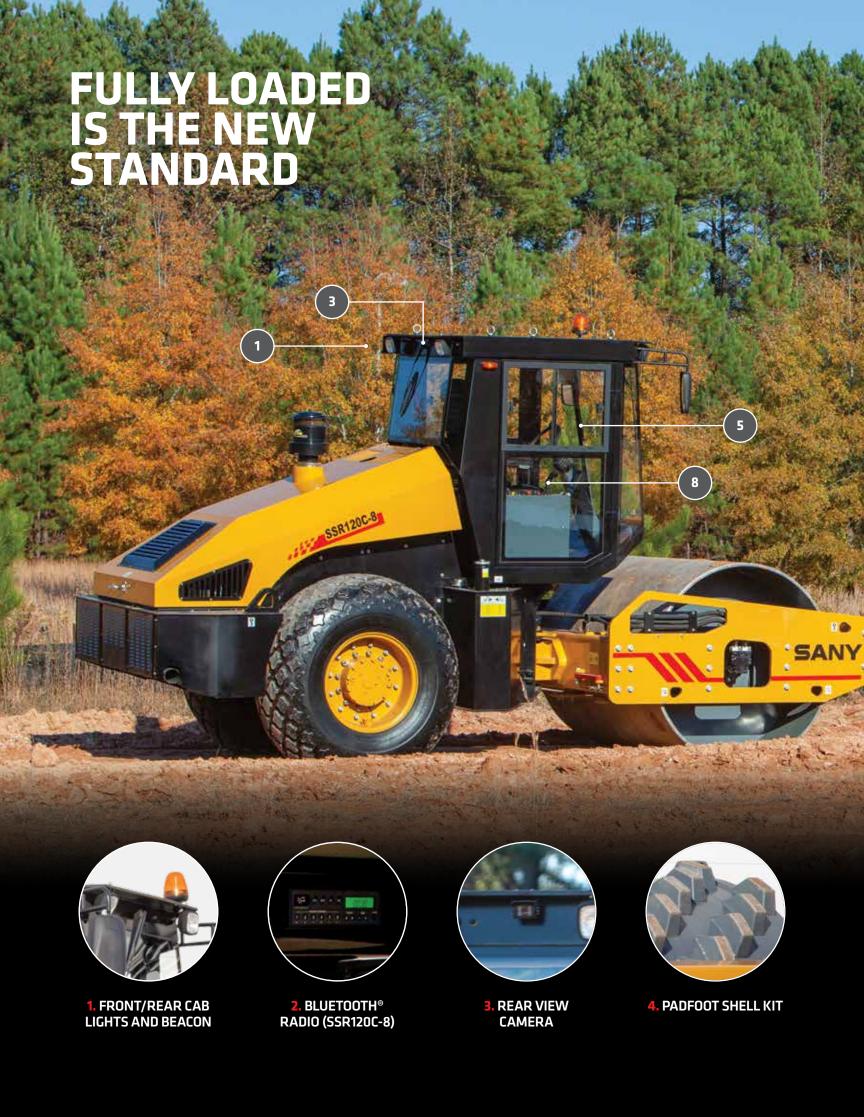

# FULLY LOADED IS THE NEW STANDARD

SANYAMERICA.COM

#### SAFETY

A rear view camera comes standard on the graders, SSR120C-8 and SSR120HT. Bright LED lights on the exterior provide visibility in low light conditions. Halogen lamps and turn signals on the graders allow snow to melt quickly when plowing and the rear lighting packages adds more visibility at night.