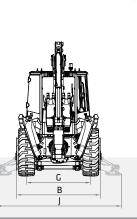

### DIMENSIONS

| A Overall Length, Transport    | 24' 3"   | 7 381 mm |  |  |
|--------------------------------|----------|----------|--|--|
| B Overall Width, Transport     | 7' 6"    | 2 280 mm |  |  |
| C Transport Height             | 12' 3"   | 3 732 mm |  |  |
| D Cab Roof Height              | 10' 3"   | 3 129 mm |  |  |
| E Ground Clearance             | 1' 1"    | 320 mm   |  |  |
| F Length from Axle to Axle     | 7' 4"    | 2 245 mm |  |  |
| G Wheel Base, Rear             | 5' 10"   | 1780 mm  |  |  |
| H Turning Radius, Front Tires  | 13' 11"  | 4 240 mm |  |  |
| I Turning Radius, Front Bucket | 15' 9"   | 4 800 mm |  |  |
| J Stabilizer Overall Width     | 11' 5"   | 3 491 mm |  |  |
| SERVICE REFILL CAPACITIES      |          |          |  |  |
| Fuel Tank Capacity             | 37.0 gal | 140.0 L  |  |  |
| DEF Tank Capacity              | 2.6 gal  | 10.0 L   |  |  |
| Hydraulic Oil Capacity         | 31.7 gal | 120.0 L  |  |  |
| Engine Oil Capacity            | 2.2 gal  | 8.5 L    |  |  |
| Cooling System Capacity        | 5.3 gal  | 20.0 L   |  |  |
| Gear Box Oil Capacity          | 4.8 gal  | 18.0 L   |  |  |