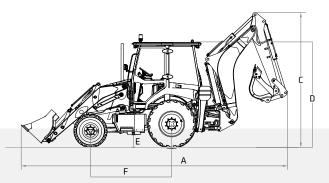

### DIMENSIONS

| A Overall Length, Transport    | 24' 3"   | 7 381 mm |  |  |
|--------------------------------|----------|----------|--|--|
| B Overall Width, Transport     | 7' 6"    | 2 280 mm |  |  |
| C Transport Height             | 12' 3"   | 3 732 mm |  |  |
| D Cab Roof Height              | 10' 3"   | 3 129 mm |  |  |
| E Ground Clearance             | 1' 1"    | 320 mm   |  |  |
| F Length from Axle to Axle     | 7' 4"    | 2 245 mm |  |  |
| G Wheel Base, Rear             | 5' 10"   | 1780 mm  |  |  |
| H Turning Radius, Front Tires  | 13' 11"  | 4 240 mm |  |  |
| I Turning Radius, Front Bucket | 15' 9"   | 4 800 mm |  |  |
| J Stabilizer Overall Width     | 11' 5"   | 3 491 mm |  |  |
| SERVICE REFILL CAPACITIES      |          |          |  |  |
| Fuel Tank Capacity             | 37.0 gal | 140.0 L  |  |  |
| DEF Tank Capacity              | 2.6 gal  | 10.0 L   |  |  |
| Hydraulic Oil Capacity         | 31.7 gal | 120.0 L  |  |  |
| Engine Oil Capacity            | 2.2 gal  | 8.5 L    |  |  |
| Cooling System Capacity        | 5.3 gal  | 20.0 L   |  |  |
| Gear Box Oil Capacity          | 4.8 gal  | 18.0 L   |  |  |