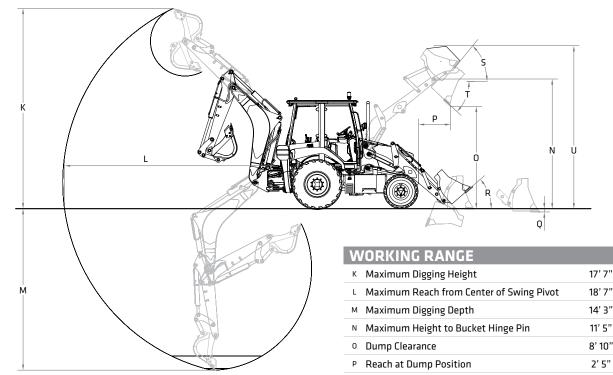

# PRODUCT SPECIFICATIONS BACKHOE LOADER || SLB95

| L Maximum Reach from Center of Swing Pivot   | 18' 7"     | 5 671 mm |
|----------------------------------------------|------------|----------|
| M Maximum Digging Depth                      | 14' 3"     | 4 332 mm |
| N Maximum Height to Bucket Hinge Pin         | 11' 5"     | 3 478 mm |
| <ul> <li>Dump Clearance</li> </ul>           | 8' 10"     | 2 700 mm |
| P Reach at Dump Position                     | 2' 5"      | 730 mm   |
| Aaximum Digging Depth with Bucket Leveled    | 3"         | 88 mm    |
| R Bucket Rollback Angle @ Ground Level       | 40°        |          |
| s Bucket Rollback Angle @ Full Height        | 51°        |          |
| T Loader Dump Angle @ Full Height            | 44°        |          |
| <ul> <li>Maximum Operating Height</li> </ul> | 14' 1"     | 4 293 mm |
| DIGGING PERFORMANCE                          |            |          |
| Bucket Breakout Force–Excavator              | 12,354 lbf | 55 kN    |
| Bucket Breakout Force-Loader                 | 11,240 lbf | 50 kN    |

**WORKING RANGE** 

\* Indicates load limited by hydraulic lifting capacity.

470.552.SANY sanyamerica.com

5 370 mm