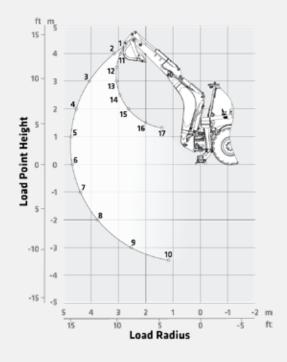

# PRODUCT SPECIFICATIONS BACKHOE LOADER || SLB95

| L Maximum Reach from Center of Swing Pivot   | 18' 7"     | 5 671 mm |
|----------------------------------------------|------------|----------|
| M Maximum Digging Depth                      | 14' 3"     | 4 332 mm |
| N Maximum Height to Bucket Hinge Pin         | 11' 5"     | 3 478 mm |
| <ul> <li>Dump Clearance</li> </ul>           | 8' 10"     | 2 700 mm |
| P Reach at Dump Position                     | 2' 5"      | 730 mm   |
| Aaximum Digging Depth with Bucket Leveled    | 3"         | 88 mm    |
| R Bucket Rollback Angle @ Ground Level       | 40°        |          |
| s Bucket Rollback Angle @ Full Height        | 51°        |          |
| T Loader Dump Angle @ Full Height            | 44°        |          |
| <ul> <li>Maximum Operating Height</li> </ul> | 14' 1"     | 4 293 mm |
| DIGGING PERFORMANCE                          |            |          |
| Bucket Breakout Force–Excavator              | 12,354 lbf | 55 kN    |
| Bucket Breakout Force-Loader                 | 11,240 lbf | 50 kN    |

| POSITION | IMPERIAL                                                                            | METRIC                                                                                                                                                                                                                                                                                                                                                                                                                                                                                       |
|----------|-------------------------------------------------------------------------------------|----------------------------------------------------------------------------------------------------------------------------------------------------------------------------------------------------------------------------------------------------------------------------------------------------------------------------------------------------------------------------------------------------------------------------------------------------------------------------------------------|
| 1        | 3,005 lbs                                                                           | 1 363 kg                                                                                                                                                                                                                                                                                                                                                                                                                                                                                     |
| 2        | 2,619 lbs                                                                           | 1 188 kg                                                                                                                                                                                                                                                                                                                                                                                                                                                                                     |
| 3        | 2,778 lbs                                                                           | 1 260 kg                                                                                                                                                                                                                                                                                                                                                                                                                                                                                     |
| 4        | 2,696 lbs                                                                           | 1 223 kg                                                                                                                                                                                                                                                                                                                                                                                                                                                                                     |
| 5        | 2,571 lbs                                                                           | 1 166 kg                                                                                                                                                                                                                                                                                                                                                                                                                                                                                     |
| 6        | 2,414 lbs                                                                           | 1 095 kg                                                                                                                                                                                                                                                                                                                                                                                                                                                                                     |
| 7        | 2,344 lbs                                                                           | 1 063 kg                                                                                                                                                                                                                                                                                                                                                                                                                                                                                     |
| 8        | 2,286 lbs                                                                           | 1 037 kg                                                                                                                                                                                                                                                                                                                                                                                                                                                                                     |
| 9        | 2,423 lbs                                                                           | 1 099 kg                                                                                                                                                                                                                                                                                                                                                                                                                                                                                     |
| 10       | 3,845 lbs                                                                           | 1 744 kg                                                                                                                                                                                                                                                                                                                                                                                                                                                                                     |
| 11       | 2,844 lbs                                                                           | 1 290 kg                                                                                                                                                                                                                                                                                                                                                                                                                                                                                     |
| 12       | 3,735 lbs                                                                           | 1 694 kg                                                                                                                                                                                                                                                                                                                                                                                                                                                                                     |
| 13       | 5,941 lbs                                                                           | 2 695 kg                                                                                                                                                                                                                                                                                                                                                                                                                                                                                     |
| 14       | 5,816 lbs                                                                           | 2 638 kg                                                                                                                                                                                                                                                                                                                                                                                                                                                                                     |
| 15       | 6,579 lbs                                                                           | 2 984 kg                                                                                                                                                                                                                                                                                                                                                                                                                                                                                     |
| 16       | 7,683 lbs                                                                           | 3 485 kg                                                                                                                                                                                                                                                                                                                                                                                                                                                                                     |
| 17       | 9,504 lbs                                                                           | 4 311 kg                                                                                                                                                                                                                                                                                                                                                                                                                                                                                     |
|          | 1<br>2<br>3<br>4<br>5<br>6<br>7<br>8<br>9<br>10<br>11<br>12<br>13<br>14<br>15<br>16 | 1         3,005 lbs           2         2,619 lbs           3         2,778 lbs           4         2,696 lbs           5         2,571 lbs           6         2,414 lbs           7         2,344 lbs           8         2,286 lbs           9         2,423 lbs           10         3,845 lbs           11         2,844 lbs           12         3,735 lbs           13         5,941 lbs           14         5,816 lbs           15         6,579 lbs           16         7,683 lbs |

**WORKING RANGE** 

\* Indicates load limited by hydraulic lifting capacity.

470.552.SANY sanyamerica.com

5 370 mm