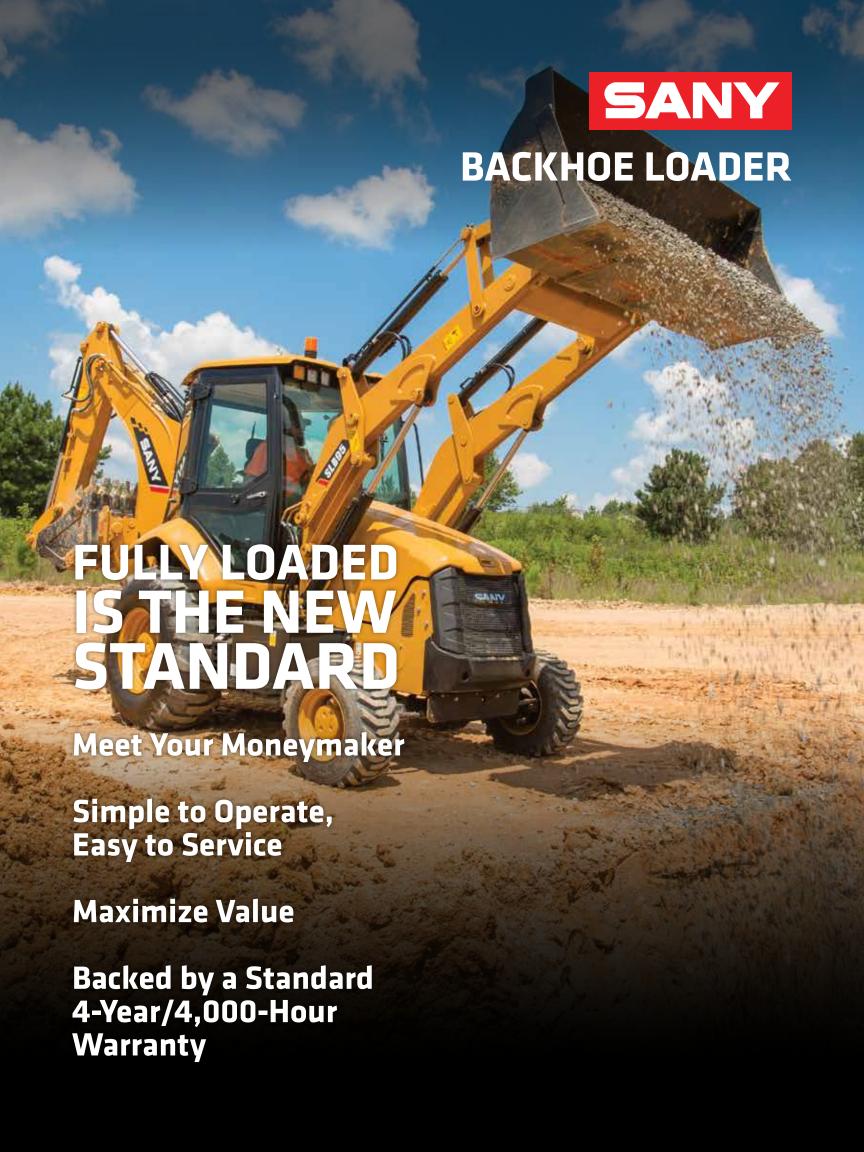

# WHY SANY BACKHOES?

# THE SWISS ARMY KNIFE OF CONSTRUCTION

Delivering a combination of versatility, value and performance, the SLB95 backhoe packs a dynamic punch. Built with functionality at the forefront, the SLB95 is your next multipurpose MVP. This machine is perfectly sized to do a variety of jobs and is loaded up for major performance. With a swing boom excavator on one end and a wheel loader on the other, you can count on the SLB95 to keep your worksite running like a well-oiled machine and fill in the gaps that other machines leave behind.



\*Warrenty applies to 2023
Backhoe models only.

# PROUDLY MADE FOR AMERICA

Since 2006, SANY America has been investing in and growing across the U.S. From our 272-acre facility in Georgia, where we employ over 300 American employees, to