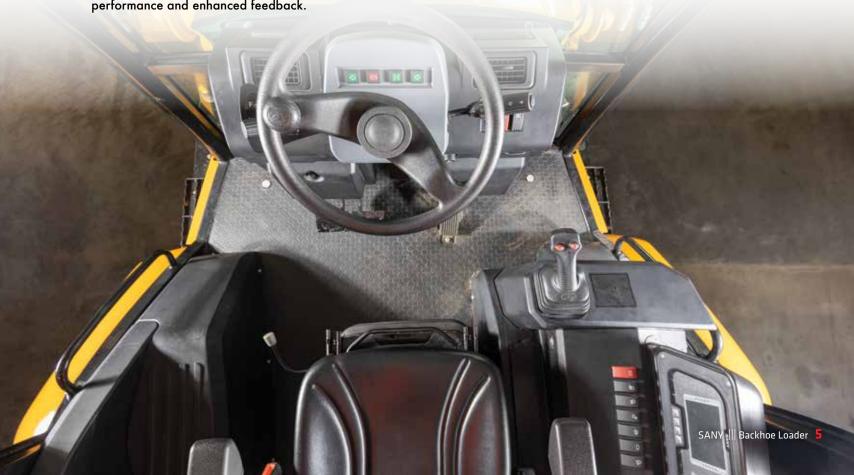

#### **COMFORT**

New and veteran operators alike will feel at home behind the wheel of this rugged beast. The spacious, comfortable cab is ROPS/FOPS-certified for earth moving and agriculture. The intuitive pilot controls include load-sensing hydraulics for multi-function performance and enhanced feedback.

## A SAFE, PRODUCTIVE SPACE FOR OPERATORS

In the SLB95, operators have it made. Its controls are easy to learn, making operator onboarding easy and boosting productivity. But there's nothing simple about the amount of work this backhoe can do. The load sensing hydraulic system handles big loads while delivering seamless handling and exceptional breakout force. Outstanding safety features give peace of mind to workers inside the cab and out. Inside the cab, operators will enjoy its ergonomically friendly cab with intuitive display and multiple usage options that make their jobs easier. But there's more to love: Bluetooth speakers, radio, and options for in-cab climate control certainly don't hurt morale.