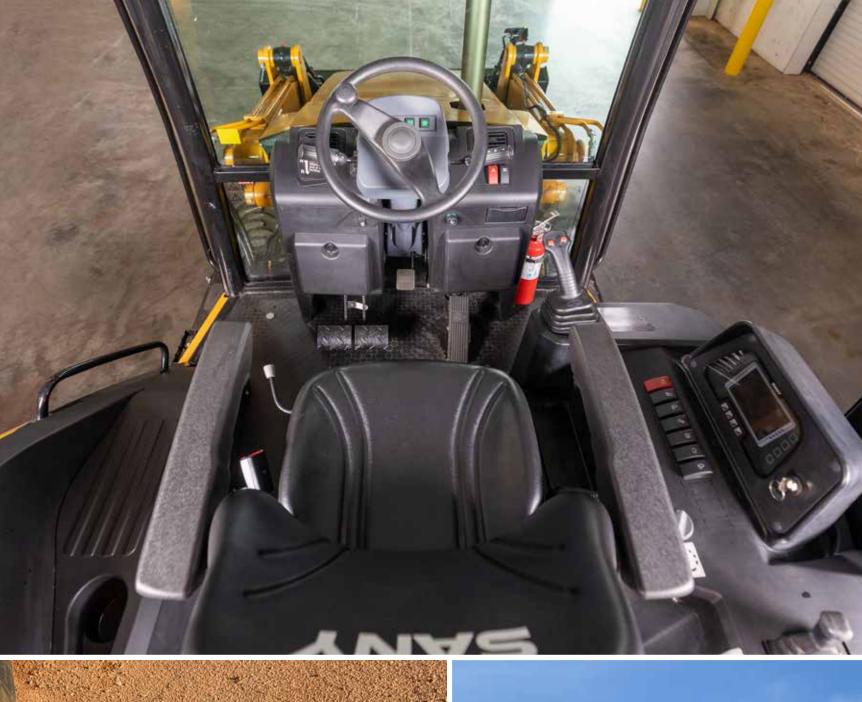

#### **COMFORT**

New and veteran operators alike will feel at home behind the wheel of this rugged beast. The spacious, comfortable cab is ROPS/FOPS-certified for earth moving and agriculture. The intuitive pilot controls include load-sensing hydraulics for multi-function performance and enhanced feedback.

## A SAFE, PRODUCTIVE SPACE FOR OPERATORS

In the SLB95, operators have it made. Its controls are easy to learn, making operator onboarding easy and boosting productivity. But there's nothing simple about the amount of work this backhoe can do. The load sensing hydraulic system handles big loads while delivering seamless handling and exceptional breakout force. Outstanding safety features give peace of mind to workers inside the cab and out. Inside the cab, operators will enjoy its ergonomically friendly cab with intuitive display and multiple usage options that make their jobs easier. But there's more to love: Bluetooth speakers, radio, and options for in-cab climate control certainly don't hurt morale.