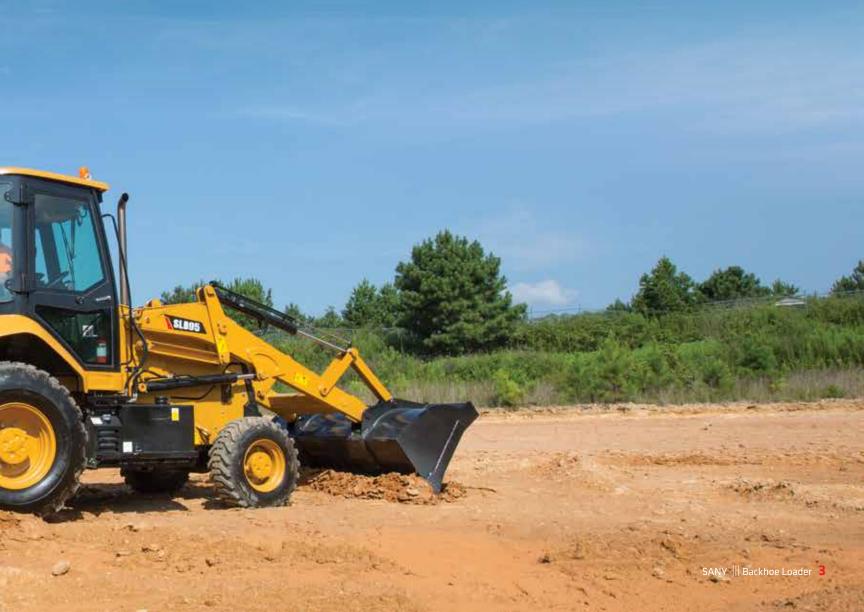

# THE SWISS ARMY KNIFE OF CONSTRUCTION

Delivering a combination of versatility, value and performance, the SLB95 backhoe packs a dynamic punch. Built with functionality at the forefront, the SLB95 is your next multipurpose MVP. This machine is perfectly sized to do a variety of jobs and is loaded up for major performance. With a swing boom excavator on one end and a wheel loader on the other, you can count on the SLB95 to keep your worksite running like a well-oiled machine and fill in the gaps that other machines leave behind.