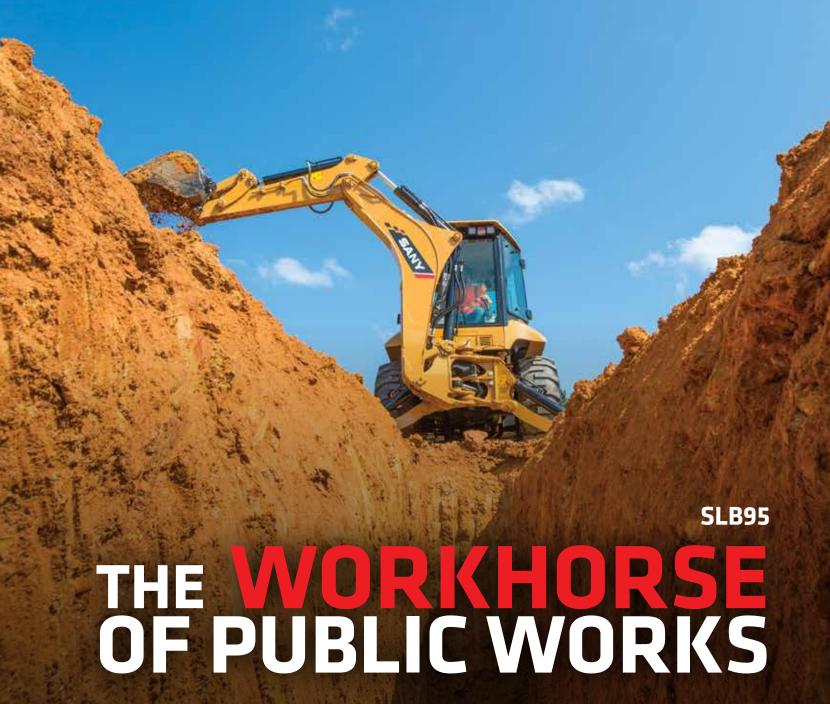

### MODEL **SLB95**

NET POWER 95 hp

DIG DEPTH

14' 3"

OPERATING WEIGHT

17,637 lbs

LOADER BUCKET CAPACITY

1.3 yd<sup>3</sup>

EXCAVATOR BUCKET CAPACITY

0.34 yd

Bells and whistles don't build public trust. Reliability and performance do. When you've got digging, hauling and loading to do, you need a backhoe you can count on to get the job done. The SANY SLB95 is built for multipurpose performance and operator ease. With a 95hp Deutz engine, 14' 3" excavator dig depth and 17,637 lbs operating weight. The SANY SLB95 is the do-it-all powerhouse you've been looking for.