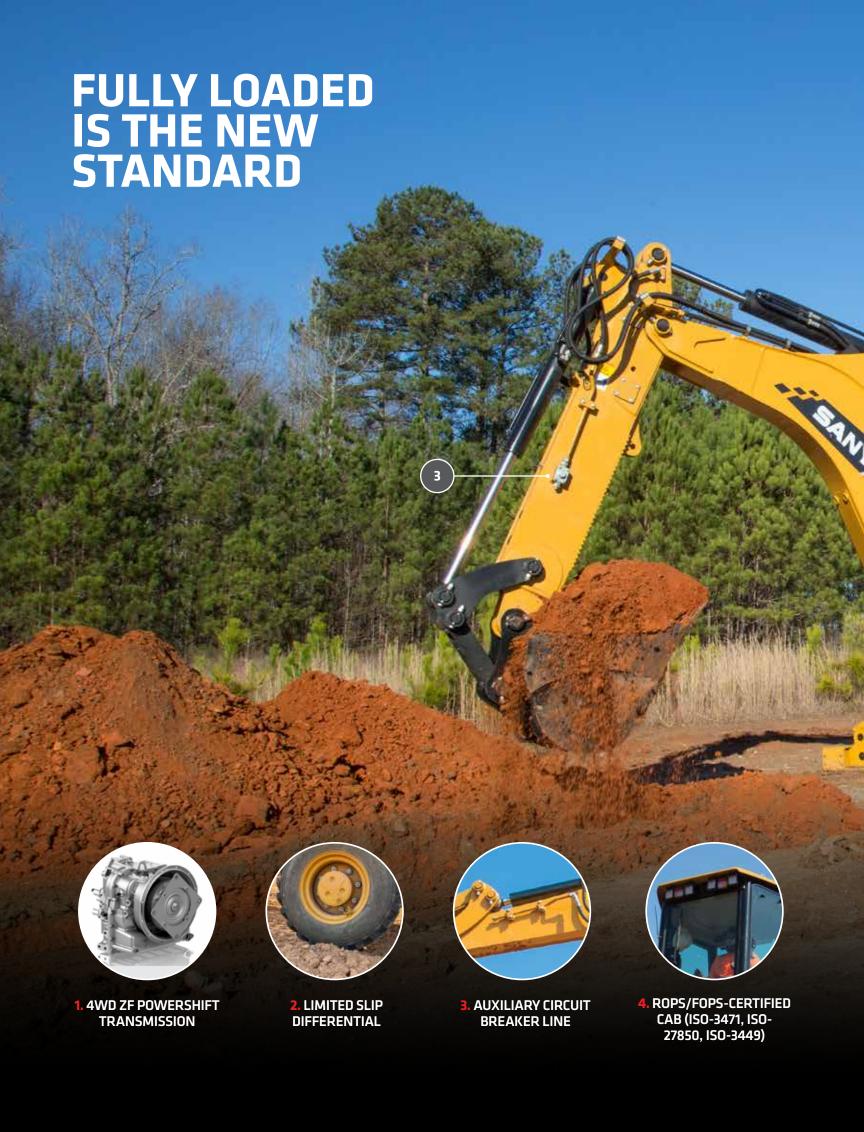

#### **PERFORMANCE**

At the heart of the SLB95 is a 95hp Deutz engine, configured for optimal breakout force. That power is matched with a 4WD powershift transmission and limited slip differential to deliver power and stability.

FULLY LOADED IS THE NEW STANDARD

SANYAMERICA.COM