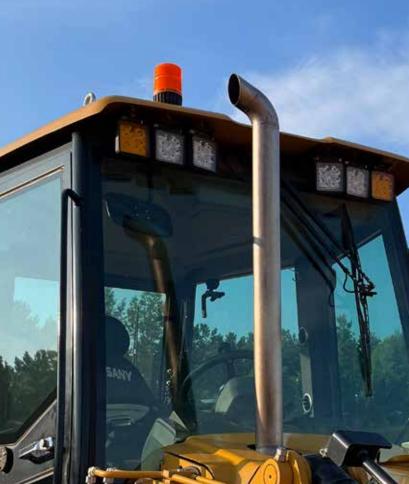

#### **SAFETY-CERTIFIED**

The SLB95 goes the extra mile to ensure safe working conditions. The cab is ROPs- and FOPs-certified, ensuring the safety of the operator and features a 3" retractable seatbelt for security on the jobsite and on the road. Flip-over pads further enhance the machine's stability by protecting against rollover or flipping. To combat visibility issues on the ground and in the cab, the backhoe is outfitted with eight bright LED lights and traffic lights for the road.