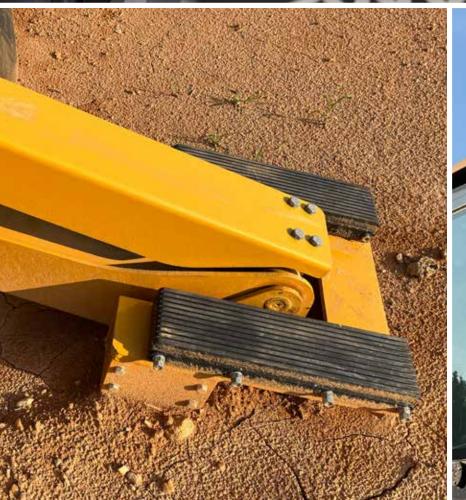

#### **SAFETY-CERTIFIED**

The SLB95 goes the extra mile to ensure safe working conditions. The cab is ROPs- and FOPs-certified, ensuring the safety of the operator and features a 3" retractable seatbelt for security on the jobsite and on the road. Flip-over pads further enhance the machine's stability by protecting against rollover or flipping. To combat visibility issues on the ground and in the cab, the backhoe is outfitted with eight bright LED lights and traffic lights for the road.