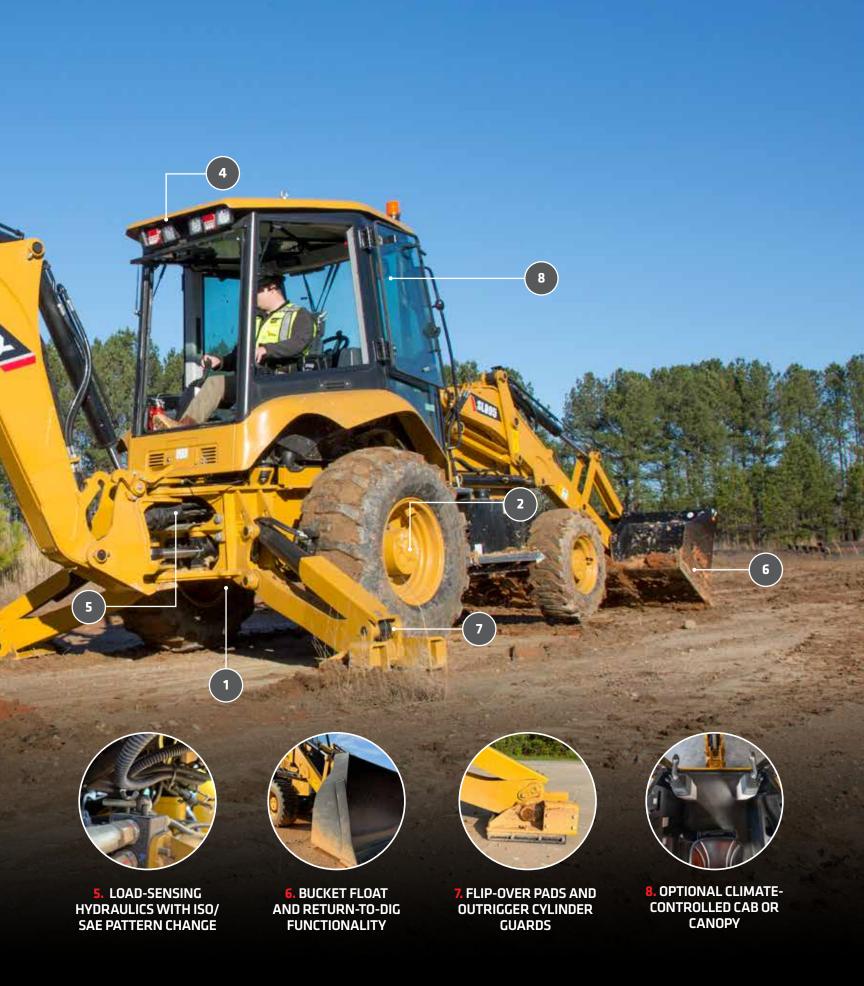

#### SHOW-STOPPING PERFORMANCE

A powerful 4WD transmission makes sure that no one will put the SLB95 in a corner anytime soon. The combination ISO/SAE pattern change capability makes for easy customization and operation, along with the float and return-to-dig functions. When attachments are needed, the backhoe's parallel lift loader makes attachment coupling easy for common tools like breakers and forks, and models come with the option to add quick couplers for added compatibility.

#### **SAFETY-CERTIFIED**

The SLB95 goes the extra mile to ensure safe working conditions. The cab is ROPs- and FOPs-certified, ensuring the safety of the operator and features a 3" retractable seatbelt for security on the jobsite and on the road. Flip-over pads further enhance the machine's stability by protecting against rollover or flipping. To combat visibility issues on the ground and in the cab, the backhoe is outfitted with eight bright LED lights and traffic lights for the road.