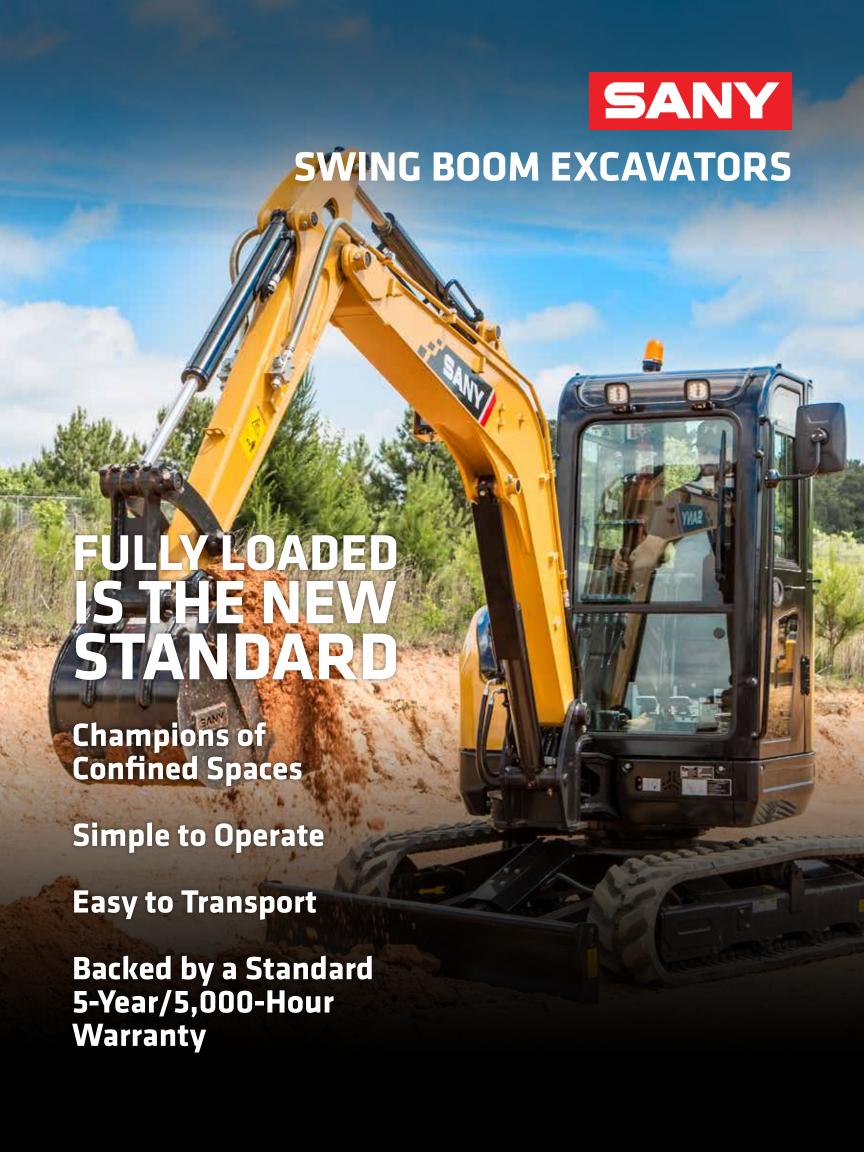

# EASY TO OWN. EASY TO OPERATE.

SANY's swing boom excavators are compact equipment champs. They make the most of limited space – on the job and on the way there – with four models under 12,000 lbs for easy transport. This group offers outstanding digging depth and hydraulic performance, all with the desirable agility of a swing boom. The SY16C, SY26U and SY35U run without a DPF. If you require more performance, capacity and productivity, the SY50U, SY60C and SY80U will get the job done. Whichever model is right for you, you can enjoy the peace of mind that comes with SANY's 5-year/5,000-hour warranty.

# CHAMPIONS OF CONFINED SPACES

Geared to minimize operating expenses and maximize uptime, SANY's reliable compact excavators range in size from 1.8t to 8.8t. Offered in a variety of machine configurations, these mini and small-sized excavators can fit your application, jobsite and transportation requirements.

### FULLY LOADED IS THE NEW STANDARD

1. SWING BOOM FUNCTIONALITY

2. SY35U HAS A FLOW DIVIDER

3. PRIMARY AUXILIARY CIRCUIT WITH 1- AND 2-WAY FLOW PLUS A SECONDARY AUXILIARY CIRCUIT ON THE SY50U AND SY80U

4. TRUE ZERO
TAIL SWING ON
SY16C/26U/35U/50U,
WITH SY80U OFFERING
REDUCED TAIL SWING