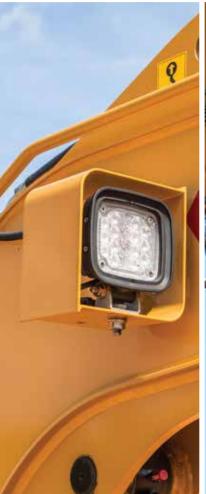

#### **SAFETY**

SANY swing boom excavators are designed to promote jobsite safety and keep projects moving smoothly. Magnetic beacon and travel alarm alert workers during machine movement. Bright LED lights on the exterior of the excavator provide visibility in low-light conditions. A ground-accessible emergency cutoff switch completely shuts down the machine in case of emergency.