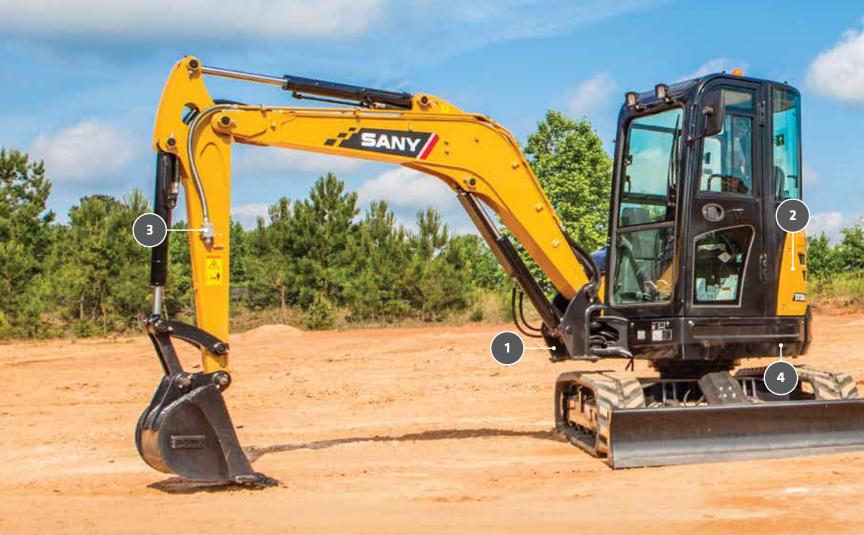

### FULLY LOADED IS THE NEW STANDARD

1. SWING BOOM FUNCTIONALITY

2. SY35U HAS A FLOW DIVIDER

3. PRIMARY AUXILIARY CIRCUIT WITH 1- AND 2-WAY FLOW PLUS A SECONDARY AUXILIARY CIRCUIT ON THE SY50U AND SY80U

4. TRUE ZERO
TAIL SWING ON
SY16C/26U/35U/50U,
WITH SY80U OFFERING
REDUCED TAIL SWING