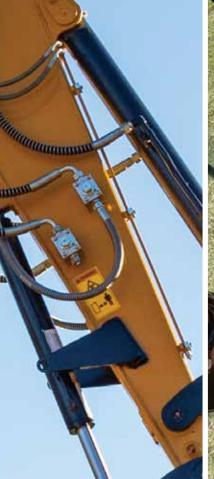

#### **ATTACHMENTS**

All swing boom excavators are outfitted with primary auxiliary circuits. The SY50U and SY80U have secondary auxiliary circuits as well. Models SY35U and above are plumbed to the end of the stick for a quick coupler. New for 2023, the SY35U offers a flow divider. All models allow you to customize the machine with the attachment that fits your application.

#### **ATTACHMENTS**

Pre-plumbed auxiliary lines for one-way and two-way flow run a wide variety of attachments, from buckets to breakers as well as thumbs and quick couplers. When equipped with these quick couplers, operators can easily reduce the time it takes to change work tools, enhancing workflow and flexibility in the field.