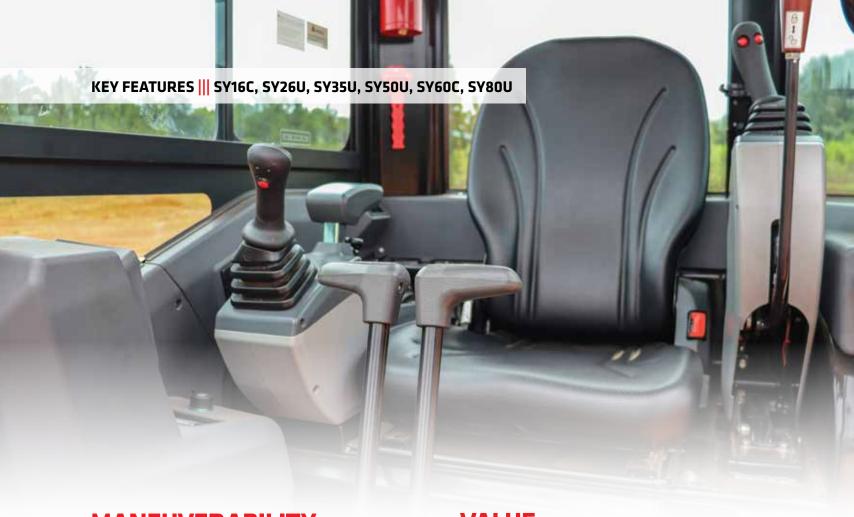

#### **MANEUVERABILITY**

These machines give you the ability to master confined spaces without sacrificing power or precision. The combination of a compact tail swing radius and swing boom provide an extra degree of freedom to move.

## THE SMOOTH, PRECISE CONTROL COMES STANDARD

Operators of all levels will appreciate the intuitive operation of SANY's swing boom excavators. These machines feature hydraulic pilot controls to deliver smooth responsive control and allow experienced operators to feel the increase in pressure and resistance on the spool.

For operators who spend all day in the seat, SANY makes it easy with roomy cabs, comfortable seats, Bluetooth radio and climate control. Three models offer the option of an enclosed cab or canopy which makes for easy ingress/egress. SANY swing boom excavators help operators minimize downtime and boost productivity with in-display diagnostic tools that alert operators to potential issues.