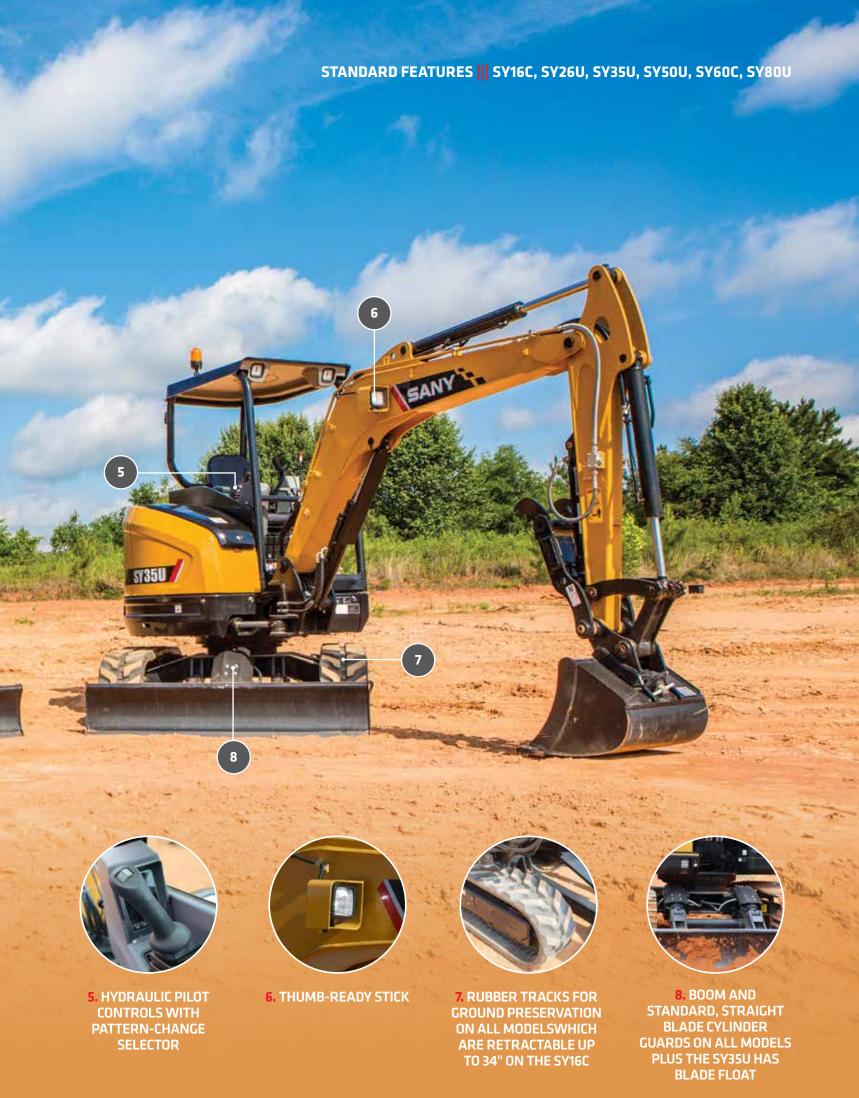

There are some breakout standard features making this group enticing to operators. All models are equipped with hydraulic pilot controls, pattern-change valve, auxiliary flow circuits and work light packages. The SY35U through the SY80U offer spacious standard enclosed, climate-controlled cabs and digital displays with on-board diagnostics—all of which improve the operator experience. All SANY swing boom excavators are easy to own and easy to operate through a simple design that incorporates many standard features which would typically be optional.

## THE SMOOTH, PRECISE CONTROL COMES STANDARD

Operators of all levels will appreciate the intuitive operation of SANY's swing boom excavators. These machines feature hydraulic pilot controls to deliver smooth responsive control and allow experienced operators to feel the increase in pressure and resistance on the spool.

For operators who spend all day in the seat, SANY makes it easy with roomy cabs, comfortable seats, Bluetooth radio and climate control. Three models offer the option of an enclosed cab or canopy which makes for easy ingress/egress. SANY swing boom excavators help operators minimize downtime and boost productivity with in-display diagnostic tools that alert operators to potential issues.