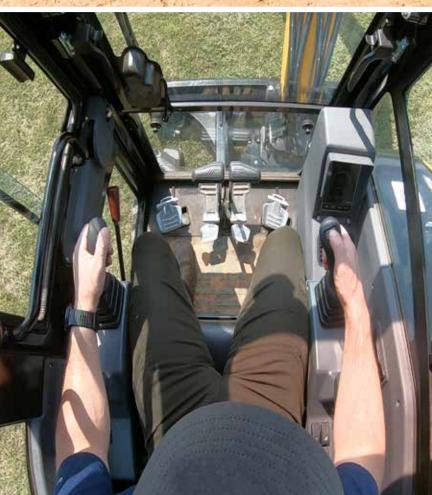

## THE SMOOTH, PRECISE CONTROL COMES STANDARD

Operators of all levels will appreciate the intuitive operation of SANY's swing boom excavators. These machines feature hydraulic pilot controls to deliver smooth responsive control and allow experienced operators to feel the increase in pressure and resistance on the spool.

For operators who spend all day in the seat, SANY makes it easy with roomy cabs, comfortable seats, Bluetooth radio and climate control. Three models offer the option of an enclosed cab or canopy which makes for easy ingress/egress. SANY swing boom excavators help operators minimize downtime and boost productivity with in-display diagnostic tools that alert operators to potential issues.