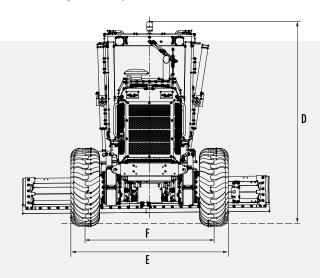

253 hp
Engine Output—Net
45,768 lbs
Operating Weight
14'
Moldboard Width

**DIMENSIONS** 

| OVERALL DIMENSIONS |                            |        |           |
|--------------------|----------------------------|--------|-----------|
| A                  | Height to Top of Cab       | 11' 6" | 3 498 mm  |
| В                  | Height of Exhaust Pipe     | 9'7"   | 2 912 mm  |
| С                  | Height of Top of Cylinders | 10' 2" | 3 110 mm  |
| D                  | Height Over ROPS           | 11' 6" | 3 498 mm  |
| E                  | Width Over Std Tires       | 8' 11" | 2 725 mm  |
| F                  | Width to Tire Center       | 7' 2"  | 2 185 mm  |
| G                  | Wheelbase                  | 20' 8" | 6 300 mm  |
| н                  | Rear Wheelbase             | 5'     | 1 524 mm  |
| i                  | Front Axle to Blade        | 8' 3"  | 2 520 mm  |
| J                  | Length (F/R)               | 30' 2" | 9 187 mm  |
| K                  | Overall Length             | 34' 8" | 10 572 mm |
| L                  | Ground Clearance           | 15"    | 370 mm    |
| М                  | Width-Moldboard            | 14'    | 4 270 mm  |