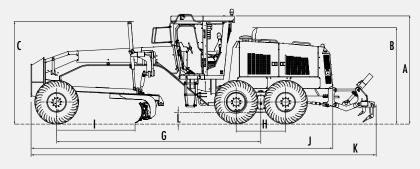

253 hp
Engine Output—Net
45,768 lbs
Operating Weight
14'
Moldboard Width

**DIMENSIONS** 

| OVERALL DIMENSIONS |                            |        |           |
|--------------------|----------------------------|--------|-----------|
| A                  | Height to Top of Cab       | 11' 6" | 3 498 mm  |
| В                  | Height of Exhaust Pipe     | 9'7"   | 2 912 mm  |
| С                  | Height of Top of Cylinders | 10' 2" | 3 110 mm  |
| D                  | Height Over ROPS           | 11' 6" | 3 498 mm  |
| E                  | Width Over Std Tires       | 8' 11" | 2 725 mm  |
| F                  | Width to Tire Center       | 7' 2"  | 2 185 mm  |
| G                  | Wheelbase                  | 20' 8" | 6 300 mm  |
| н                  | Rear Wheelbase             | 5'     | 1 524 mm  |
| i                  | Front Axle to Blade        | 8' 3"  | 2 520 mm  |
| J                  | Length (F/R)               | 30' 2" | 9 187 mm  |
| K                  | Overall Length             | 34' 8" | 10 572 mm |
| L                  | Ground Clearance           | 15"    | 370 mm    |
| М                  | Width-Moldboard            | 14'    | 4 270 mm  |