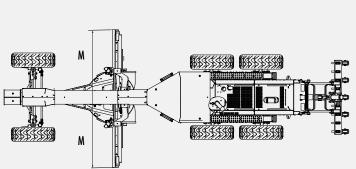

253 hp
Engine Output—Net
45,768 lbs
Operating Weight
14'
Moldboard Width

**DIMENSIONS** 

| OVERALL DIMENSIONS |                            |        |           |
|--------------------|----------------------------|--------|-----------|
| A                  | Height to Top of Cab       | 11' 6" | 3 498 mm  |
| В                  | Height of Exhaust Pipe     | 9'7"   | 2 912 mm  |
| С                  | Height of Top of Cylinders | 10' 2" | 3 110 mm  |
| D                  | Height Over ROPS           | 11' 6" | 3 498 mm  |
| E                  | Width Over Std Tires       | 8' 11" | 2 725 mm  |
| F                  | Width to Tire Center       | 7' 2"  | 2 185 mm  |
| G                  | Wheelbase                  | 20' 8" | 6 300 mm  |
| н                  | Rear Wheelbase             | 5'     | 1 524 mm  |
| i                  | Front Axle to Blade        | 8' 3"  | 2 520 mm  |
| J                  | Length (F/R)               | 30' 2" | 9 187 mm  |
| K                  | Overall Length             | 34' 8" | 10 572 mm |
| L                  | Ground Clearance           | 15"    | 370 mm    |
| М                  | Width-Moldboard            | 14'    | 4 270 mm  |