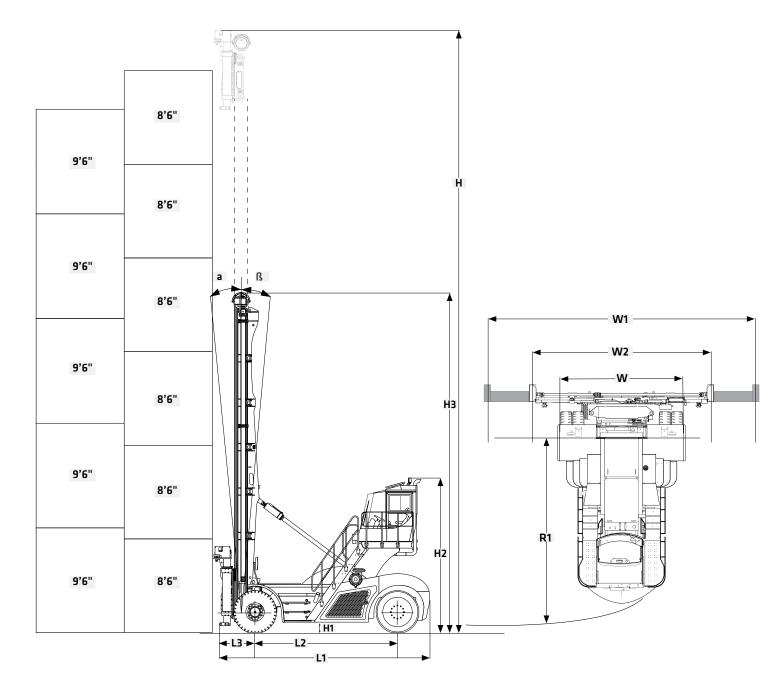

# PRODUCT **SPECIFICATIONS**



# EMPTY CONTAINER HANDLER SDCY90K6H4



# STANDARD FEATURES

- Safety features include LED work light package, alarm system, reverse camera, object detection system and a dry chemical fire suppression system
- Components from brands you know and trust including Cummins, Dana, Kessler, and Parker
- Powered Pile Slope and vertical twist-lock on the spreader
- **Elevated Cab**

19,800 lbs

Max. Load

179"

Wheelbase

6/5 (8'6" / 9'6") Stacking Height



# PRODUCT **SPECIFICATIONS EMPTY CONTAINER HANDLER** ||| **SDCY90K6H4**



#### **s** = standard / **o** = optional

| SDCY90K6H4 ENGINE  Cummins QSB6.7 EPA Diesel Engine with 225HP  Tier 4 Final EPA Emissions Compliant  \$ 24V, 95A Alternator  \$ High Intake, Long Life Air Filter w/ Safety Element  \$ Automatic Fire Extinguisher  \$ Exhaust Outlet Above Cabin  HYDRAULIC SYSTEM  \$ Efficient Load Sensing Hydraulic System  \$ Optimized Automatic Throttle Up During Lifting Operations  \$ SDJ90II 20'/40' Container Spreader for Single Stack ISO Containers  \$ Spreader Equipped with Powered Pile Slope  \$ Side Shift up to 24" in Both Directions  \$ Hydraulic Accumulator on Lift Circuit  \$ Spreader Twist Lock Indicator Lights  DRIVETRAIN  \$ Dana HR3200 Powershift Transmission  \$ 3 FWD 6 3 R