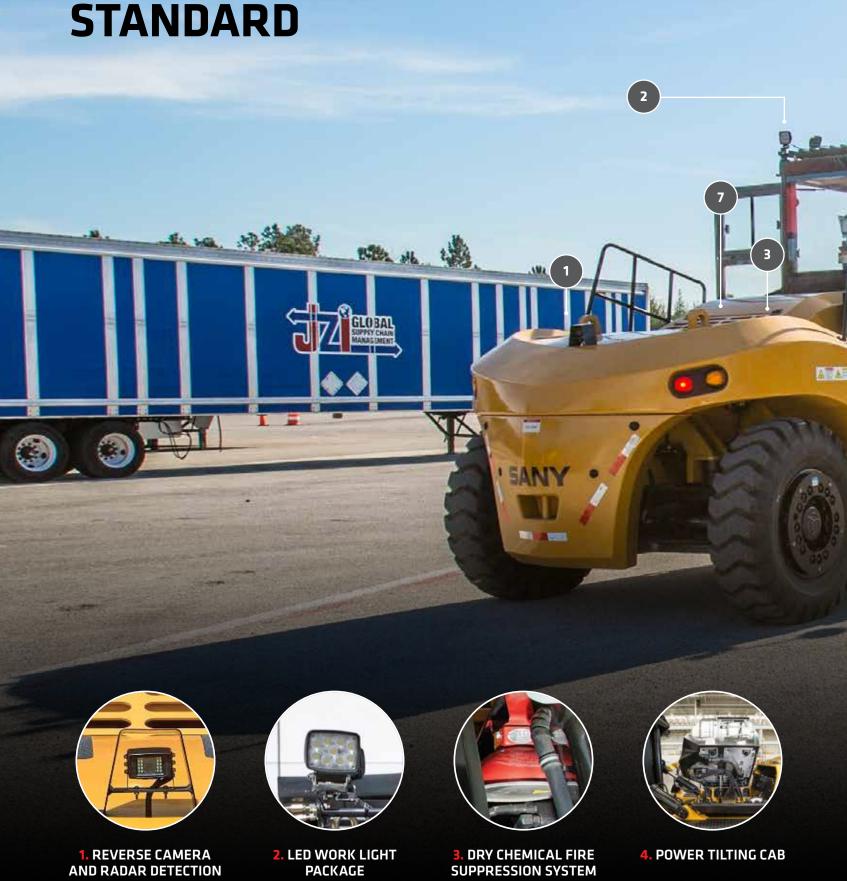

### **SAFETY**

LED work light package standard? SANY's got it. On-board fire-suppression system? Also got it. Reverse camera and radar detection sensors? You bet. SANY's forklifts are fully loaded with top-of-the-line safety features.

# **SAFETY COMES STANDARD**

Features like rear view cameras, object detection systems, on-board fire-suppression systems, lift override and bright LED work light packages are part of what we mean when we say, "safety comes standard." Safety isn't something you should have to pay extra to achieve. It's part of the value we deliver. Operators can rest easy knowing SANY has their back.