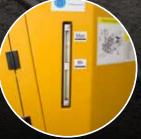

# STANDARD FEATURES ||| SCP160V4, SCP250H4

5. LOAD SENSING HYDRAULICS

6. PRESSURE TRANSDUCER TO DISPLAY LOAD BEING PICKED UP

7. COOLDOWN PERIOD TO ALLOW TURBO TO COOL BEFORE **SHUTTING DOWN** 

8. DUAL HYDRAULIC TANKS