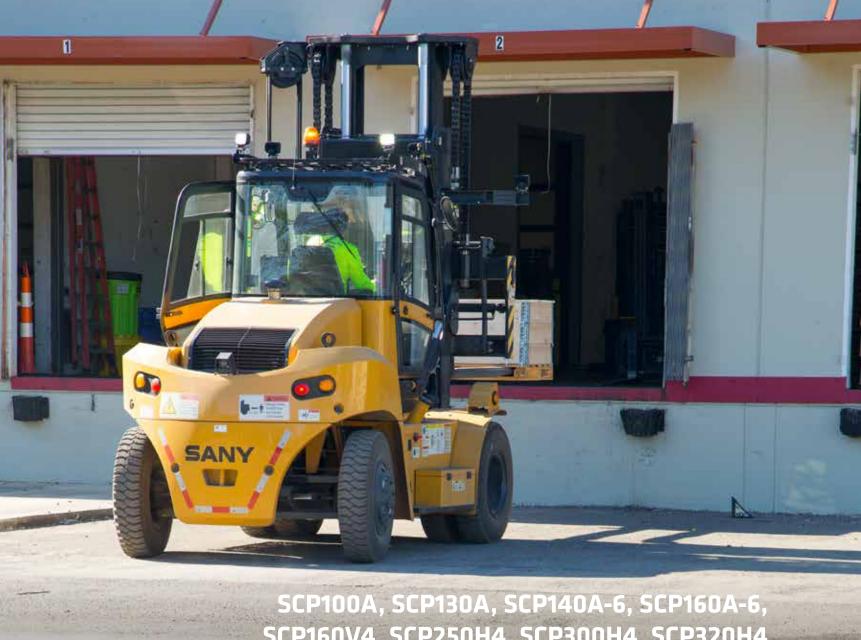

When you want agile, strong machines to move materials safely and efficiently, SANY's forklift family gets the job done. Our forklift trucks are offered in a variety of sizes and load capabilities ready to tackle any challenges thrown at them. Operators love our forklifts' easy-to-manage controls, comfortable cabins and reverse cameras. And as always, standard components like Cummins, Dana, Kessler and Parker keep SANY's forklifts going strong.

Small 24" Trucks
SCP100A | SCP130A
SCP140A-6 | SCP160A-6
Mid-Size 48" Trucks
SCP160V4 | SCP250H4
Large 48" Trucks
SCP300H4 | SCP320H4

SCP160V4, SCP250H4, SCP300H4, SCP320H4

### **EVERYTHING YOU NEED**

SANY machines are the total package, and our forklifts are no exception. We go beyond safety, strength and performance to give you agile, fully loaded machines that give their all every day on the job, just like you. Whether it's lifting lumber or 20' storage containers, SANY forklifts are workhorses.