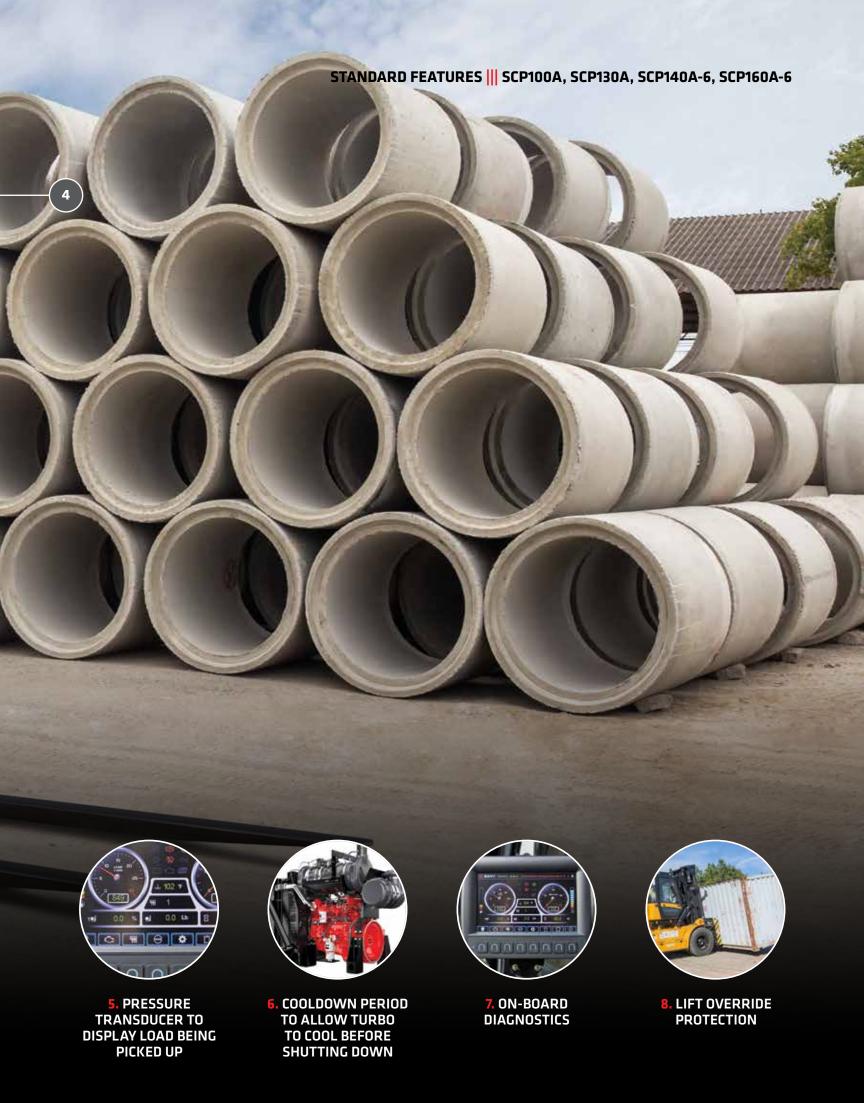

# STANDARD FEATURES ||| SCP160V4, SCP250H4

5. LOAD SENSING HYDRAULICS

6. PRESSURE TRANSDUCER TO DISPLAY LOAD BEING PICKED UP

7. COOLDOWN PERIOD TO ALLOW TURBO TO COOL BEFORE **SHUTTING DOWN** 

8. DUAL HYDRAULIC TANKS