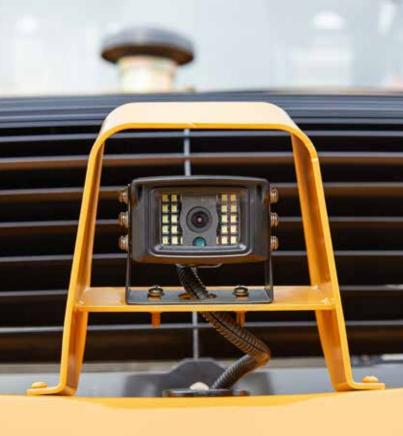

### **SAFETY**

LED work light package standard? SANY's got it. On-board fire-suppression system? Also got it. Reverse camera and radar detection sensors? You bet. SANY's forklifts are fully loaded with top-of-the-line safety features.

# **SAFETY COMES STANDARD**

Features like rear view cameras, object detection systems, on-board fire-suppression systems, lift override and bright LED work light packages are part of what we mean when we say, "safety comes standard." Safety isn't something you should have to pay extra to achieve. It's part of the value we deliver. Operators can rest easy knowing SANY has their back.