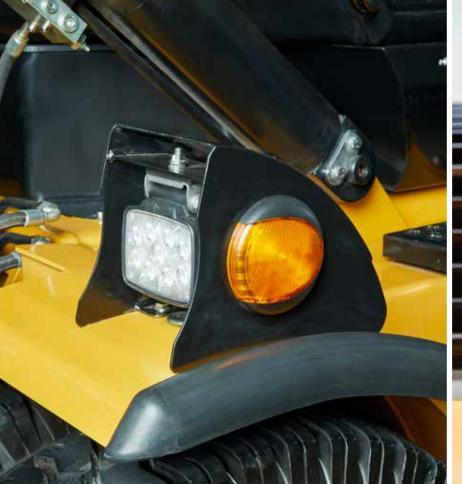

### **SAFETY**

LED work light package standard? SANY's got it. On-board fire-suppression system? Also got it. Reverse camera and radar detection sensors? You bet. SANY's forklifts are fully loaded with top-of-the-line safety features.

# **SAFETY COMES STANDARD**

Features like rear view cameras, object detection systems, on-board fire-suppression systems, lift override and bright LED work light packages are part of what we mean when we say, "safety comes standard." Safety isn't something you should have to pay extra to achieve. It's part of the value we deliver. Operators can rest easy knowing SANY has their back.