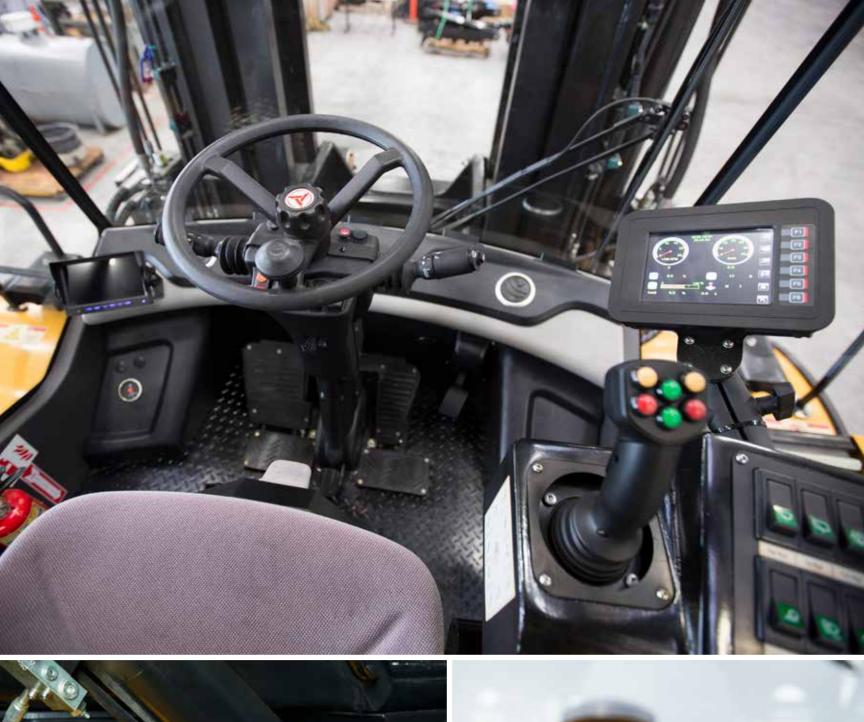

# **EASE OF OPERATION**

With a spacious cab, intuitive controls (joystick or lever) and clearly delineated lines of sight, operators will enjoy a comfortable and safe working environment in SANY's forklifts, ensuring productivity.

# A SAFE, PRODUCTIVE SPACE FOR OPERATORS

Ensuring a safe, comfortable environment that keeps operators alert is our goal. We've met that challenge with spacious, climate controlled cabs, cloth suspension seats and intuitive controls. From there, operators can fully maximize the day's work by achieving optimal productivity with SANY's outstanding lifting performance.

# **DESIGN TO PERFORM**

Delivering pure power through the Cummins engine, Dana transmission, and a heavy-duty, robust drive axle means operators receive best in class drawbar performance day in and out. Power without precision is meaningless though, so SANY designed the joysticks and hydraulic valves on all forklift trucks for the smoothest response which provides the utmost refinement and precision to gently maneuver even the heaviest load. These trucks are also designed so that each operator can fine tune the calibration of the joysticks and inching pedal to their liking for customized traction and hydraulic control.

# **JOBS DONE WELL, DONE QUICK, DONE SAFE**

Machines and operators work hand in hand to get the job done. That's why SANY machines are designed with operators in mind. With efficiency, comfort, and safety built into the cabin and the machine itself from the design level on down, the SANY forklift family will be just what your outfit needs.