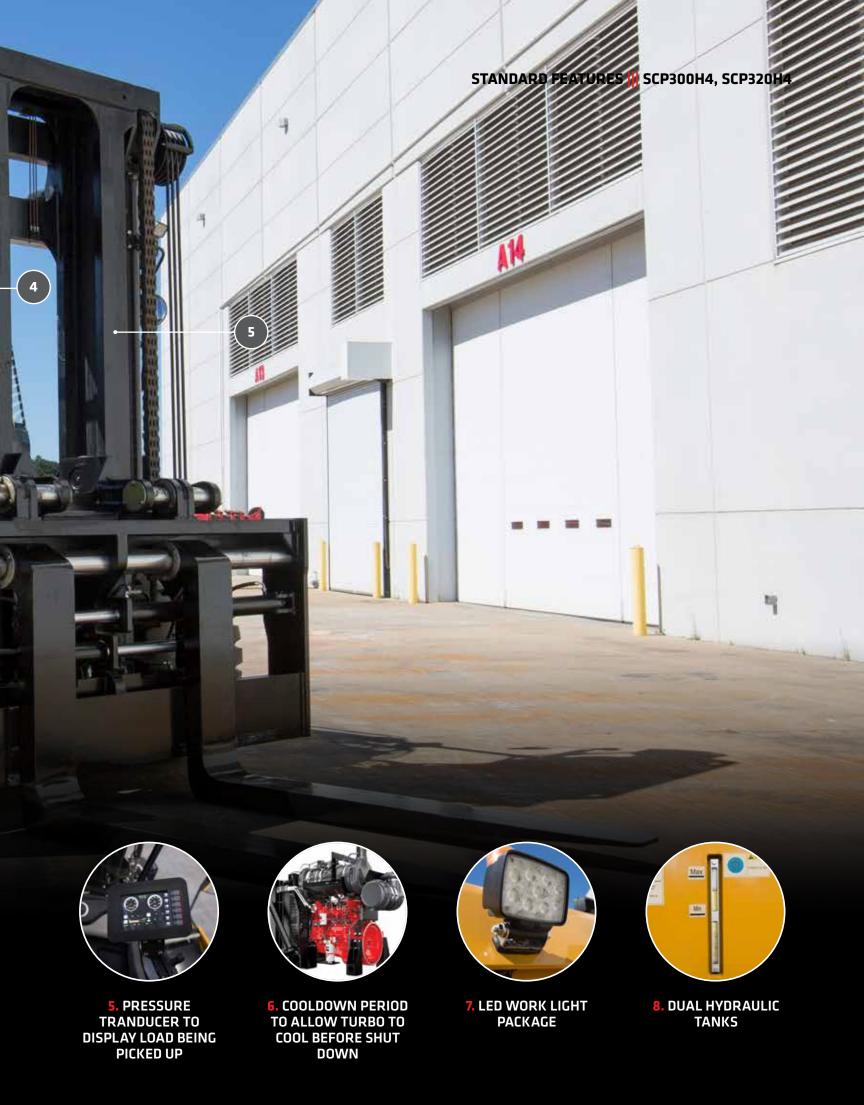

# STANDARD FEATURES ||| SCP160V4, SCP250H4

5. LOAD SENSING HYDRAULICS

6. PRESSURE TRANSDUCER TO DISPLAY LOAD BEING PICKED UP

7. COOLDOWN PERIOD TO ALLOW TURBO TO COOL BEFORE **SHUTTING DOWN** 

8. DUAL HYDRAULIC TANKS