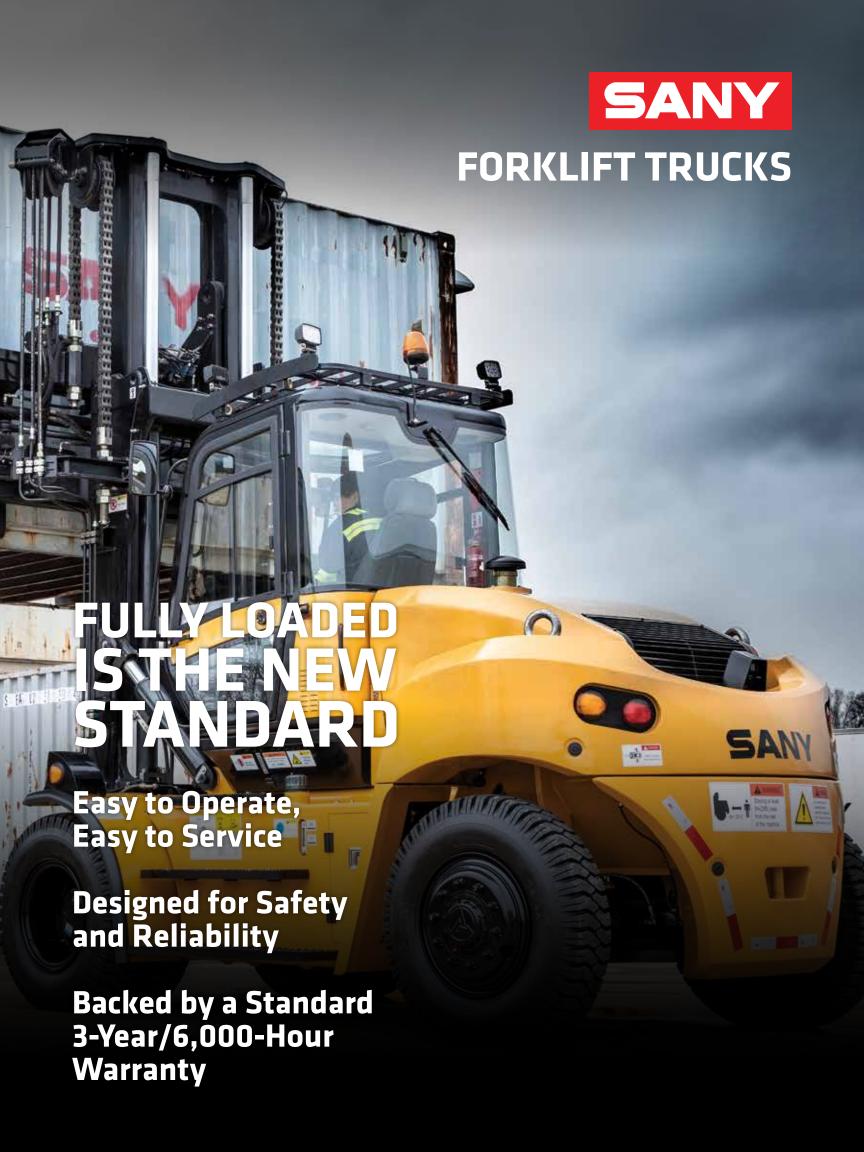

# FULLY LOADED IS THE NEW **STANDARD**

**SENSORS** 

**SUPPRESSION SYSTEM** 

### **EVERYTHING YOU NEED**

SANY machines are the total package, and our forklifts are no exception. We go beyond safety, strength and performance to give you agile, fully loaded machines that give their all every day on the job, just like you. Whether it's lifting lumber or 20' storage containers, SANY forklifts are workhorses.