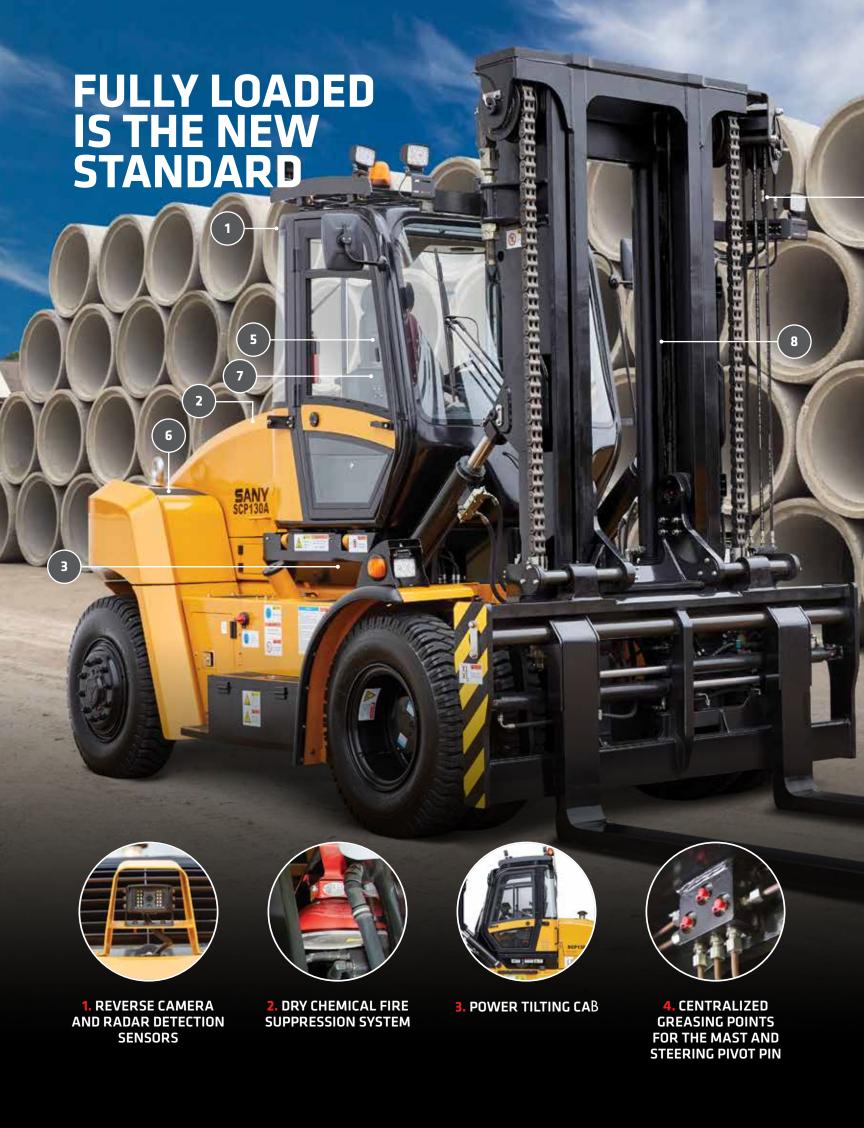

### **SAFETY**

LED work light package standard? SANY's got it. On-board fire-suppression system? Also got it. Reverse camera and radar detection sensors? You bet. SANY's forklifts are fully loaded with top-of-the-line safety features.

# FULLY LOADED IS THE NEW **STANDARD**

**SENSORS** 

**SUPPRESSION SYSTEM** 

# **SAFETY COMES STANDARD**

Features like rear view cameras, object detection systems, on-board fire-suppression systems, lift override and bright LED work light packages are part of what we mean when we say, "safety comes standard." Safety isn't something you should have to pay extra to achieve. It's part of the value we deliver. Operators can rest easy knowing SANY has their back.