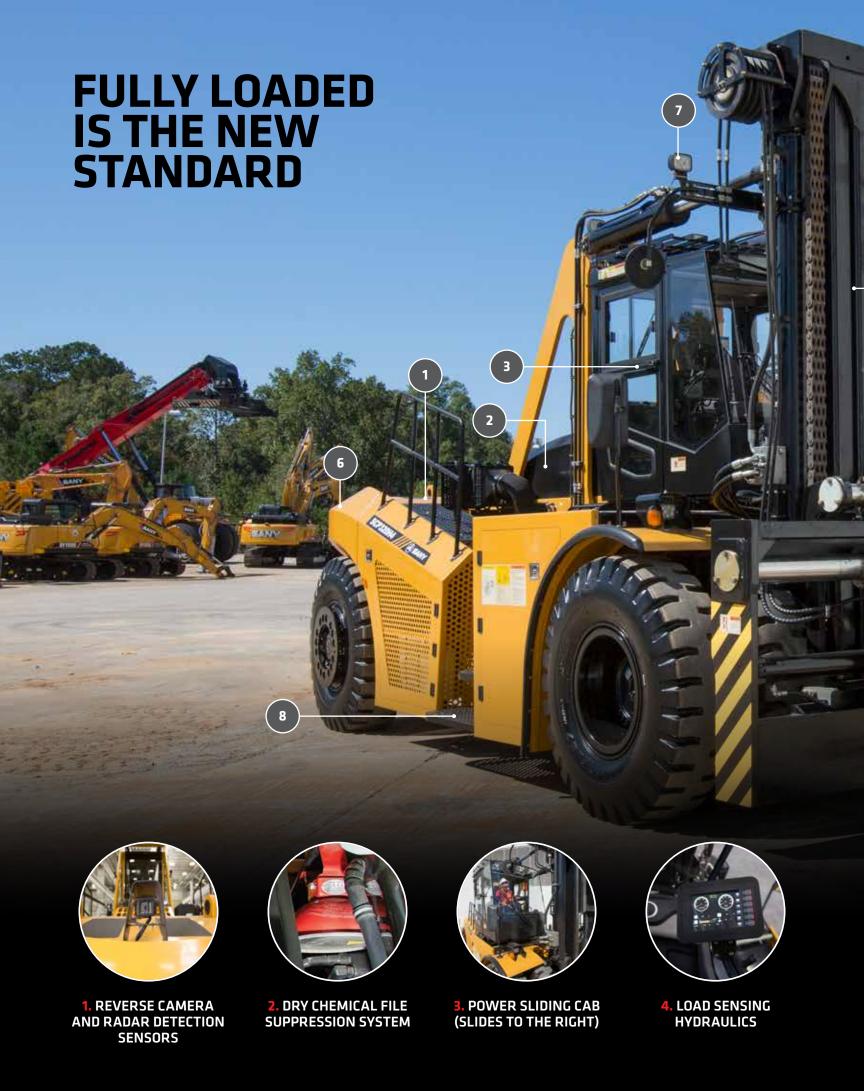

# FULLY LOADED IS THE NEW **STANDARD**

**SENSORS** 

**SUPPRESSION SYSTEM** 

### **SAFETY**

LED work light package standard? SANY's got it. On-board fire-suppression system? Also got it. Reverse camera and radar detection sensors? You bet. SANY's forklifts are fully loaded with top-of-the-line safety features.

# **EASE OF OPERATION**

With a spacious cab, intuitive controls (joystick or lever) and clearly delineated lines of sight, operators will enjoy a comfortable and safe working environment in SANY's forklifts, ensuring productivity.

# **ENERGY EFFICIENCY**

With load-sensing hydraulics in the SCP160V4, SCP250H4, SCP300H4, and SCP320H4, power is drawn from the engine as efficiently as possible.