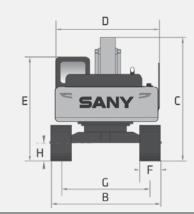

DIMENSIONS

DIMENSIONS

| Boom Length                          | 23'      | 7000 mm                                                |  |  |  |
|--------------------------------------|----------|--------------------------------------------------------|--|--|--|
| Stick (Arm) Length                   | 11'      | 3 350 mm                                               |  |  |  |
| A Transport Length                   | 39' 11"  | 12 194 mm                                              |  |  |  |
| B Transport Width                    | 11' 11"  | 3 640 mm                                               |  |  |  |
| c Transport Height                   | 12' 8"   | 3 874 mm<br>3 292 mm<br>3 423 mm<br>900 mm<br>2 740 mm |  |  |  |
| D Upper Structure Width              | 10' 10"  | 3 292 mm                                               |  |  |  |
| E Cab Height                         | 11' 3"   | 3 423 mm                                               |  |  |  |
| F Track Width (standard shoe)        | 35"      | 900 mm                                                 |  |  |  |
| <sup>G</sup> Track Gauge             | 9'       | 2 740 mm                                               |  |  |  |
| H Ground Clearance                   | 22'      | 560 mm                                                 |  |  |  |
| 1 Tail Swing Radius                  | 12' 8"   | 3 850 mm                                               |  |  |  |
| J Track Length on Ground             | 14' 6"   | 4 412 mm                                               |  |  |  |
| K Track Length                       | 17' 11"  | 5 459 mm                                               |  |  |  |
| SERVICE REFILL CAPACITIES            |          |                                                        |  |  |  |
| Fuel Tank Capacity 179.6 gal 680.0 L |          |                                                        |  |  |  |
| DEF Tank Capacity                    | 15.0 gal | 56.6 L                                                 |  |  |  |
|                                      |          |                                                        |  |  |  |