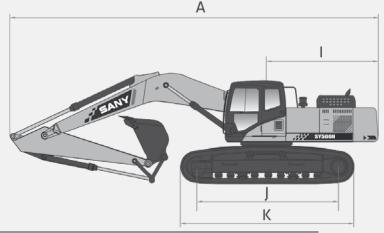

DIMENSIONS

DIMENSIONS

| Boom Length                          | 23'      | 7000 mm                                                |  |  |  |
|--------------------------------------|----------|--------------------------------------------------------|--|--|--|
| Stick (Arm) Length                   | 11'      | 3 350 mm                                               |  |  |  |
| A Transport Length                   | 39' 11"  | 12 194 mm                                              |  |  |  |
| B Transport Width                    | 11' 11"  | 3 640 mm                                               |  |  |  |
| c Transport Height                   | 12' 8"   | 3 874 mm<br>3 292 mm<br>3 423 mm<br>900 mm<br>2 740 mm |  |  |  |
| D Upper Structure Width              | 10' 10"  | 3 292 mm                                               |  |  |  |
| E Cab Height                         | 11' 3"   | 3 423 mm                                               |  |  |  |
| F Track Width (standard shoe)        | 35"      | 900 mm                                                 |  |  |  |
| <sup>G</sup> Track Gauge             | 9'       | 2 740 mm                                               |  |  |  |
| H Ground Clearance                   | 22'      | 560 mm                                                 |  |  |  |
| 1 Tail Swing Radius                  | 12' 8"   | 3 850 mm                                               |  |  |  |
| J Track Length on Ground             | 14' 6"   | 4 412 mm                                               |  |  |  |
| K Track Length                       | 17' 11"  | 5 459 mm                                               |  |  |  |
| SERVICE REFILL CAPACITIES            |          |                                                        |  |  |  |
| Fuel Tank Capacity 179.6 gal 680.0 L |          |                                                        |  |  |  |
| DEF Tank Capacity                    | 15.0 gal | 56.6 L                                                 |  |  |  |
|                                      |          |                                                        |  |  |  |