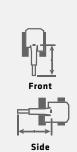

# PRODUCT SPECIFICATIONS LARGE EXCAVATOR || \$Y500H

|  | 1        |                                                                                                                                                                                                                                                                                                                                                                                                                                                                                                                                                                                                                                                                                                                                                                                                                                                                                                                                                                                                                                                                                                                                                                                                                                                                                                                                                                                                                                                                                                                                                                                                                                                                                                                                                                                                                                                                                    |    |            |            |
|--|----------|------------------------------------------------------------------------------------------------------------------------------------------------------------------------------------------------------------------------------------------------------------------------------------------------------------------------------------------------------------------------------------------------------------------------------------------------------------------------------------------------------------------------------------------------------------------------------------------------------------------------------------------------------------------------------------------------------------------------------------------------------------------------------------------------------------------------------------------------------------------------------------------------------------------------------------------------------------------------------------------------------------------------------------------------------------------------------------------------------------------------------------------------------------------------------------------------------------------------------------------------------------------------------------------------------------------------------------------------------------------------------------------------------------------------------------------------------------------------------------------------------------------------------------------------------------------------------------------------------------------------------------------------------------------------------------------------------------------------------------------------------------------------------------------------------------------------------------------------------------------------------------|----|------------|------------|
|  |          | FF                                                                                                                                                                                                                                                                                                                                                                                                                                                                                                                                                                                                                                                                                                                                                                                                                                                                                                                                                                                                                                                                                                                                                                                                                                                                                                                                                                                                                                                                                                                                                                                                                                                                                                                                                                                                                                                                                 | 1  | W          | ORKIN      |
|  |          |                                                                                                                                                                                                                                                                                                                                                                                                                                                                                                                                                                                                                                                                                                                                                                                                                                                                                                                                                                                                                                                                                                                                                                                                                                                                                                                                                                                                                                                                                                                                                                                                                                                                                                                                                                                                                                                                                    |    |            | Boom Ler   |
|  |          |                                                                                                                                                                                                                                                                                                                                                                                                                                                                                                                                                                                                                                                                                                                                                                                                                                                                                                                                                                                                                                                                                                                                                                                                                                                                                                                                                                                                                                                                                                                                                                                                                                                                                                                                                                                                                                                                                    |    |            | Stick (Arn |
|  |          |                                                                                                                                                                                                                                                                                                                                                                                                                                                                                                                                                                                                                                                                                                                                                                                                                                                                                                                                                                                                                                                                                                                                                                                                                                                                                                                                                                                                                                                                                                                                                                                                                                                                                                                                                                                                                                                                                    |    | А          | Maximum    |
|  | A B      |                                                                                                                                                                                                                                                                                                                                                                                                                                                                                                                                                                                                                                                                                                                                                                                                                                                                                                                                                                                                                                                                                                                                                                                                                                                                                                                                                                                                                                                                                                                                                                                                                                                                                                                                                                                                                                                                                    |    | В          | Maximum    |
|  |          | and the second sec |    | С          | Maximum    |
|  |          | A TATA                                                                                                                                                                                                                                                                                                                                                                                                                                                                                                                                                                                                                                                                                                                                                                                                                                                                                                                                                                                                                                                                                                                                                                                                                                                                                                                                                                                                                                                                                                                                                                                                                                                                                                                                                                                                                                                                             |    | D          | Maximum    |
|  |          |                                                                                                                                                                                                                                                                                                                                                                                                                                                                                                                                                                                                                                                                                                                                                                                                                                                                                                                                                                                                                                                                                                                                                                                                                                                                                                                                                                                                                                                                                                                                                                                                                                                                                                                                                                                                                                                                                    |    | Е          | Maximum    |
|  |          |                                                                                                                                                                                                                                                                                                                                                                                                                                                                                                                                                                                                                                                                                                                                                                                                                                                                                                                                                                                                                                                                                                                                                                                                                                                                                                                                                                                                                                                                                                                                                                                                                                                                                                                                                                                                                                                                                    |    | F          | Minimum    |
|  |          |                                                                                                                                                                                                                                                                                                                                                                                                                                                                                                                                                                                                                                                                                                                                                                                                                                                                                                                                                                                                                                                                                                                                                                                                                                                                                                                                                                                                                                                                                                                                                                                                                                                                                                                                                                                                                                                                                    |    | D          | IGGINC     |
|  | C D      |                                                                                                                                                                                                                                                                                                                                                                                                                                                                                                                                                                                                                                                                                                                                                                                                                                                                                                                                                                                                                                                                                                                                                                                                                                                                                                                                                                                                                                                                                                                                                                                                                                                                                                                                                                                                                                                                                    |    | В          | oom Lengt  |
|  |          |                                                                                                                                                                                                                                                                                                                                                                                                                                                                                                                                                                                                                                                                                                                                                                                                                                                                                                                                                                                                                                                                                                                                                                                                                                                                                                                                                                                                                                                                                                                                                                                                                                                                                                                                                                                                                                                                                    | St | tick (Arm) |            |
|  |          |                                                                                                                                                                                                                                                                                                                                                                                                                                                                                                                                                                                                                                                                                                                                                                                                                                                                                                                                                                                                                                                                                                                                                                                                                                                                                                                                                                                                                                                                                                                                                                                                                                                                                                                                                                                                                                                                                    |    | В          | ucket Brea |
|  |          |                                                                                                                                                                                                                                                                                                                                                                                                                                                                                                                                                                                                                                                                                                                                                                                                                                                                                                                                                                                                                                                                                                                                                                                                                                                                                                                                                                                                                                                                                                                                                                                                                                                                                                                                                                                                                                                                                    |    | St         | tick (Arm) |
|  | <u>i</u> | E                                                                                                                                                                                                                                                                                                                                                                                                                                                                                                                                                                                                                                                                                                                                                                                                                                                                                                                                                                                                                                                                                                                                                                                                                                                                                                                                                                                                                                                                                                                                                                                                                                                                                                                                                                                                                                                                                  |    |            |            |
|  |          |                                                                                                                                                                                                                                                                                                                                                                                                                                                                                                                                                                                                                                                                                                                                                                                                                                                                                                                                                                                                                                                                                                                                                                                                                                                                                                                                                                                                                                                                                                                                                                                                                                                                                                                                                                                                                                                                                    |    |            |            |

| WORKING RANGE                                       |            |           |  |  |  |  |  |
|-----------------------------------------------------|------------|-----------|--|--|--|--|--|
| Boom Length                                         | 23'        | 7000 mm   |  |  |  |  |  |
| Stick (Arm) Length                                  | 11'        | 3 350 mm  |  |  |  |  |  |
| A Maximum Digging Height                            | 35' 10"    | 10 929 mm |  |  |  |  |  |
| B Maximum Dumping Height                            | 25' 1"     | 7647 mm   |  |  |  |  |  |
| C Maximum Digging Depth                             | 25' 3"     | 7705 mm   |  |  |  |  |  |
| D Maximum Vertical Wall Digging Depth               | 20'7"      | 6 278 mm  |  |  |  |  |  |
| E Maximum Reach at Ground Level                     | 39' 5"     | 12 035 mm |  |  |  |  |  |
| F Minimum Swing Radius                              | 17' 1"     | 5 216 mm  |  |  |  |  |  |
| DIGGING PERFORMANCE                                 |            |           |  |  |  |  |  |
| Boom Length 23' 7 000 mm                            |            |           |  |  |  |  |  |
| Stick (Arm) Length                                  | 11'        | 3 350 mm  |  |  |  |  |  |
| Bucket Breakout Force (ISO)                         | 61,822 lbf | 275.0 kN  |  |  |  |  |  |
| Stick (Arm) Digging Force (ISO) 45,535 lbf 207.0 kN |            |           |  |  |  |  |  |